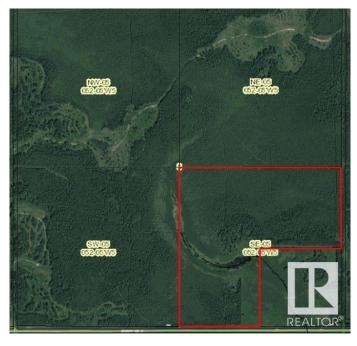

#### \$165,000

0 Bedroom, 0.00 Bathroom, Rural on 118.26 Acres

None, Rural Parkland County, AB

Less than an hour west of Edmonton, south of Lake Wabamun. Most treed parcel of 118 acres along Highway 627. Ideal for your recreational escape or build your secluded dream home.

#### Exterior

Exterior Features Treed Lot