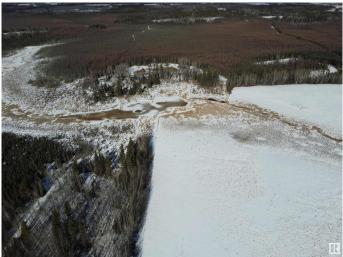

#### \$165,000

0 Bedroom, 0.00 Bathroom, Rural on 118.26 Acres

None, Rural Parkland County, AB

Less than an hour west of Edmonton, south of Lake Wabamun. Most treed parcel of 118 acres along Highway 627. Ideal for your recreational escape or build your secluded dream home.

#### Exterior

Exterior Features Treed Lot