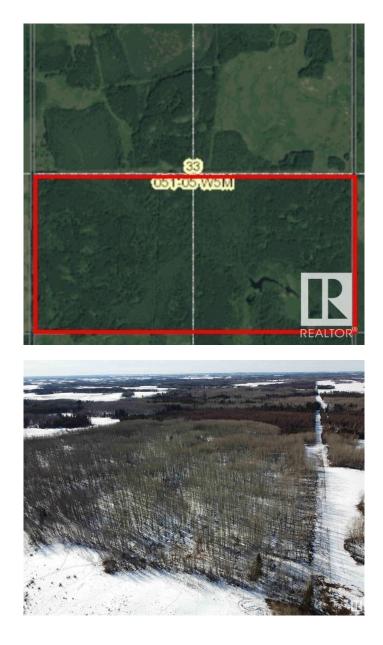

## \$345,000

0 Bedroom, 0.00 Bathroom, Rural on 320.00 Acres

None, Rural Parkland County, AB

Heavily treed half section south of Highway 627, near Tomahawk.

#### Exterior

Exterior Features Treed Lot