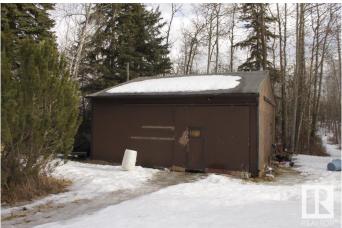

#### \$179,900

3 Bedroom, 1.00 Bathroom, 1,458 sqft Rural on 3.31 Acres

Lindbrook Estate, Rural Beaver County, AB

Beautiful location in a cul-de-sac at Lindbrook Estates, approximately 30 minutes east of Edmonton and Sherwood Park and 45 minutes from the Edmonton International Airport. Single wide manufactured home with addition which includes 3 bedrooms, 1 bath, with living room addition. 28 x 24 detached garage. Private and treed. Subdivision has access to the municipal waterline. Welcome to the country, welcome home!