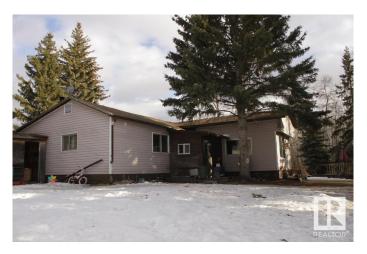

#### \$179,900

3 Bedroom, 1.00 Bathroom, 1,458 sqft Rural on 3.31 Acres

Lindbrook Estate, Rural Beaver County, AB

Beautiful location in a cul-de-sac at Lindbrook Estates, approximately 30 minutes east of Edmonton and Sherwood Park and 45 minutes from the Edmonton International Airport. Single wide manufactured home with addition which includes 3 bedrooms, 1 bath, with living room addition. 28 x 24 detached garage. Private and treed. Subdivision has access to the municipal waterline. Welcome to the country, welcome home!

# Exterior

| Exterior Features | Cul-De-Sac, Private Setting, Treed Lot |
|-------------------|----------------------------------------|
| Foundation        | Block                                  |