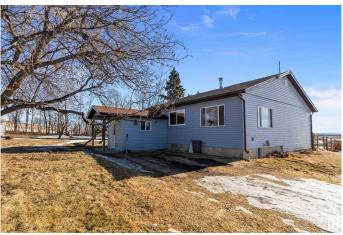

## \$474,000

4 Bedroom, 1.00 Bathroom, 1,456 sqft Rural on 12.28 Acres

None, Rural Leduc County, AB

Welcome to this charming 2 bed 1 bath country retreat offering breathtaking views from every window - including the basement! Designed with the convenience of a bungalow and an open concept living space, this home seamlessly blends comfort and style. Relax by the gorgeous wood-burning stone fireplace, perfect for cozy evenings with family and friends, or gather around the kitchen, where the heart of the home meets the living area. The bathroom has beautifully updated. Outside, the property is fully fenced, making it a perfect haven for your beloved pets to roam freely. Explore fields of lush berries, or indulge your green thumb in the greenhouse, ideal for growing your own garden. Located just a short drive from Spruce Grove and Leduc, this peaceful retreat offers both tranquility and easy access to all the amenities you need. Don't miss out on this beautiful slice of country living!

## **Exterior**

Exterior Wood

Exterior Features Cross Fenced, Fenced, Fruit Trees/Shrubs, Hillside, Rolling Land, Treed

Lot, Vegetable Garden

Construction Wood Foundation Block