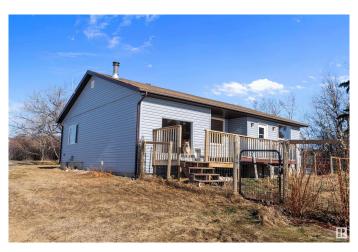

## \$474,000

4 Bedroom, 1.00 Bathroom, 1,456 sqft Rural on 12.28 Acres

None, Rural Leduc County, AB

Welcome to this charming 2 bed 1 bath country retreat offering breathtaking views from every window - including the basement! Designed with the convenience of a bungalow and an open concept living space, this home seamlessly blends comfort and style. Relax by the gorgeous wood-burning stone fireplace, perfect for cozy evenings with family and friends, or gather around the kitchen, where the heart of the home meets the living area. The bathroom has beautifully updated. Outside, the property is fully fenced, making it a perfect haven for your beloved pets to roam freely. Explore fields of lush berries, or indulge your green thumb in the greenhouse, ideal for growing your own garden. Located just a short drive from Spruce Grove and Leduc, this peaceful retreat offers both tranquility and easy access to all the amenities you need. Don't miss out on this beautiful slice of country living!

## **Exterior**

Exterior Wood

Exterior Features Cross Fenced, Fenced, Fruit Trees/Shrubs, Hillside, Rolling Land, Treed

Lot, Vegetable Garden

Construction Wood Foundation Block