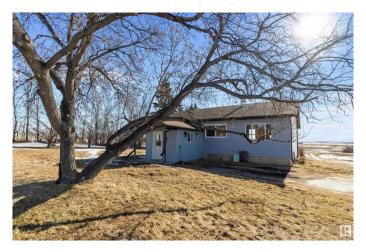

## \$474,000

4 Bedroom, 1.00 Bathroom, 1,456 sqft Rural on 12.28 Acres

None, Rural Leduc County, AB

Welcome to this charming 2 bed 1 bath country retreat offering breathtaking views from every window - including the basement! Designed with the convenience of a bungalow and an open concept living space, this home seamlessly blends comfort and style. Relax by the gorgeous wood-burning stone fireplace, perfect for cozy evenings with family and friends, or gather around the kitchen, where the heart of the home meets the living area. The bathroom has beautifully updated. Outside, the property is fully fenced, making it a perfect haven for your beloved pets to roam freely. Explore fields of lush berries, or indulge your green thumb in the greenhouse, ideal for growing your own garden. Located just a short drive from Spruce Grove and Leduc, this peaceful retreat offers both tranquility and easy access to all the amenities you need. Don't miss out on this beautiful slice of country living!

## **Exterior**

Exterior Wood

Exterior Features Cross Fenced, Fenced, Fruit Trees/Shrubs, Hillside, Rolling Land, Treed

Lot, Vegetable Garden

Construction Wood Foundation Block