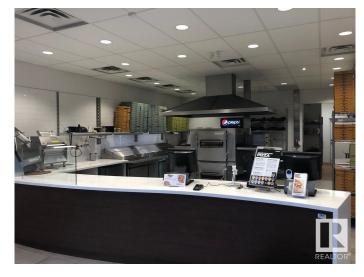

## \$355,000

0 Bedroom, 0.00 Bathroom, Business on 0.00 Acres

Clareview Town Centre, Edmonton, AB

Opportunity knocks with this incredible chance to own a well-established franchise pizza store located in one of the most sought-after, high-traffic areas in the city. This business is perfectly positioned to continue thriving thanks to its prime location, making it an ideal investment for anyone looking to step into a proven, profitable brand with an established customer base.