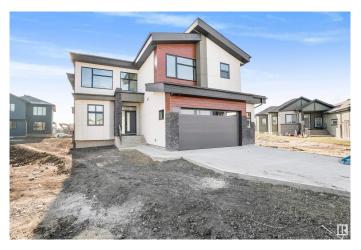

# \$799,000 - 235 166 Avenue, Edmonton

MLS® #E4423829

## \$799.000

5 Bedroom, 4.00 Bathroom, 2,615 sqft Single Family on 0.00 Acres

Marquis, Edmonton, AB

Ready to move in || 2 Open to Above areas !!
Upgraded New Detached Home. Main door
entrance leads you to Open to above area with
chandelier . Family area with fireplace &
second open to above area. Main floor
bedroom with walk in closet and full bath.
BEAUTIFUL kitchen truly a masterpiece,
unique Centre island. Spice Kitchen with lot of
cabinets. Dining nook with access to deck.
Oak staircase leads to bonus room. Huge
Primary br with 5pc fully custom ensuite & W/I
closet. Another primary bedroom with ensuite.
Two more br's with attached jack & jill
bathroom. Laundry on 2nd floor with sink. Side
entrance for basement.

#### **Essential Information**

MLS® # E4423829 Price \$799,000

Bedrooms 5
Bathrooms 4.00
Full Baths 4

Square Footage 2,615 Acres 0.00

Year Built 2024

Type Single Family

Sub-Type Detached Single Family

Style 2 Storey
Status Active