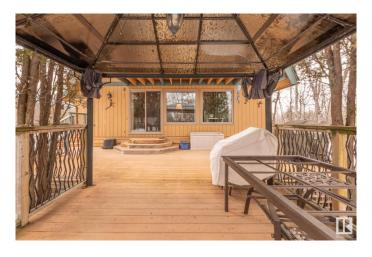

## \$559,900

3 Bedroom, 1.50 Bathroom, 1,835 sqft Rural on 4.42 Acres

Woodville Estates, Rural Strathcona County, AB

SUPER CLEAN & UPGRADED CEDAR HOME NESTLED IN A PRIVATE. TREED SETTING IN WOODVILLE ESTATES. THE WILDLIFE ARE YOUR NEIGHBORS INCLUDING ALMOST DAILY VISITS FROM THE WHITETAIL DEER. ELK ISLAND PARK AND THE STRATHCONA WILDERNESS CENTER ARE JUST MINUTES AWAY. UPGRADES TO THE HOME INCLUDE CEDAR SHAKES C/W INSULATION, RESTAINED EXTERIOR SIDING. FLOORING, WINDOWS, SLIDING, PATIO DOOR, GARAGE DOOR, NEW APPLIANCES, AND A CONVERTED AEROBIC BIOLOGICAL SEPTIC SYSTEM WITH HEATLINE FREEZE PROTECTION AND LIFETIME WARRANTY. A VERY SPECIAL FEATURE OF THE HOME IS THE WALL TO WALL WINDOWS IN THE LIVING ROOM OFFERING GREAT VIEWS OF THE DECK AND GAZEBO. THE BASEMENT IS PARTLY DEVELOPED WITH A WOODBURNING FIREPLACE. A GREAT FAMILY HOME.

### **Amenities**

Features Bar, Deck, Detectors Smoke, No Animal Home, No Smoking Home,

Open Beam, Vaulted Ceiling, Vinyl Windows