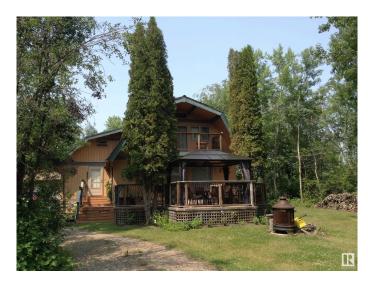

## \$559,900

3 Bedroom, 1.50 Bathroom, 1,835 sqft Rural on 4.42 Acres

Woodville Estates, Rural Strathcona County, AB

SUPER CLEAN & UPGRADED CEDAR HOME NESTLED IN A PRIVATE. TREED SETTING IN WOODVILLE ESTATES. THE WILDLIFE ARE YOUR NEIGHBORS INCLUDING ALMOST DAILY VISITS FROM THE WHITETAIL DEER. ELK ISLAND PARK AND THE STRATHCONA WILDERNESS CENTER ARE JUST MINUTES AWAY. UPGRADES TO THE HOME INCLUDE CEDAR SHAKES C/W INSULATION, RESTAINED EXTERIOR SIDING. FLOORING, WINDOWS, SLIDING, PATIO DOOR, GARAGE DOOR, NEW APPLIANCES, AND A CONVERTED AEROBIC BIOLOGICAL SEPTIC SYSTEM WITH HEATLINE FREEZE PROTECTION AND LIFETIME WARRANTY. A VERY SPECIAL FEATURE OF THE HOME IS THE WALL TO WALL WINDOWS IN THE LIVING ROOM OFFERING GREAT VIEWS OF THE DECK AND GAZEBO. THE BASEMENT IS PARTLY DEVELOPED WITH A WOODBURNING FIREPLACE. A GREAT FAMILY HOME.

### **Amenities**

Features Bar, Deck, Detectors Smoke, No Animal Home, No Smoking Home,

Open Beam, Vaulted Ceiling, Vinyl Windows

#### **Exterior**

Exterior Wood

Exterior Features Backs Onto Park/Trees, Landscaped, Private Setting, Treed Lot

Construction Wood Foundation Wood