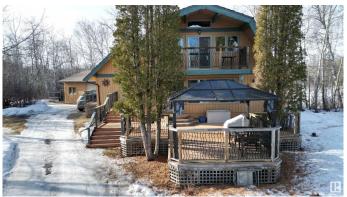

## \$559,900

3 Bedroom, 1.50 Bathroom, 1,835 sqft Rural on 4.42 Acres

Woodville Estates, Rural Strathcona County, AB

SUPER CLEAN & UPGRADED CEDAR HOME NESTLED IN A PRIVATE. TREED SETTING IN WOODVILLE ESTATES. THE WILDLIFE ARE YOUR NEIGHBORS INCLUDING ALMOST DAILY VISITS FROM THE WHITETAIL DEER. ELK ISLAND PARK AND THE STRATHCONA WILDERNESS CENTER ARE JUST MINUTES AWAY. UPGRADES TO THE HOME INCLUDE CEDAR SHAKES C/W INSULATION, RESTAINED EXTERIOR SIDING. FLOORING, WINDOWS, SLIDING, PATIO DOOR, GARAGE DOOR, NEW APPLIANCES, AND A CONVERTED AEROBIC BIOLOGICAL SEPTIC SYSTEM WITH HEATLINE FREEZE PROTECTION AND LIFETIME WARRANTY. A VERY SPECIAL FEATURE OF THE HOME IS THE WALL TO WALL WINDOWS IN THE LIVING ROOM OFFERING GREAT VIEWS OF THE DECK AND GAZEBO. THE BASEMENT IS PARTLY DEVELOPED WITH A WOODBURNING FIREPLACE. A GREAT FAMILY HOME.

### **Amenities**

Features Bar, Deck, Detectors Smoke, No Animal Home, No Smoking Home,

Open Beam, Vaulted Ceiling, Vinyl Windows

#### **Exterior**

Exterior Wood

Exterior Features Backs Onto Park/Trees, Landscaped, Private Setting, Treed Lot

Construction Wood Foundation Wood