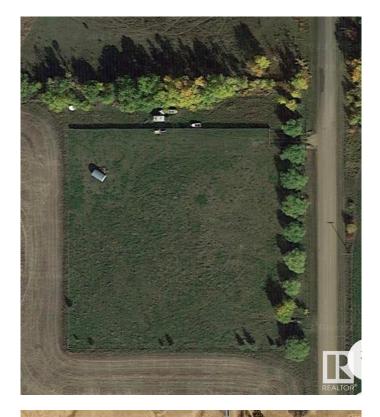

#### \$209,900

0 Bedroom, 0.00 Bathroom, Rural on 3.26 Acres

None, Rural Strathcona County, AB

This 3.26 acres of land with a private setting and a view of Edmonton is ready to build your dream acreage. This property is fully fenced, cleared and is currently in grass and hay. There are 2 entrances onto the property off of RR204 and there is a fantastic building spot up on a hill that could accommodate a walkout basement. Power and Natural gas are at the property line and there is a municipal water line close by! Only a short 19 min drive to Fort Saskatchewan and 40 min to Edmonton.

## Exterior

Exterior Features Fenced, Flat Site