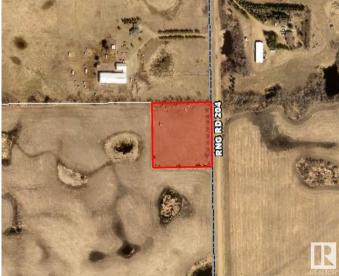

#### \$209,900

0 Bedroom, 0.00 Bathroom, Rural on 3.26 Acres

None, Rural Strathcona County, AB

This 3.26 acres of land with a private setting and a view of Edmonton is ready to build your dream acreage. This property is fully fenced, cleared and is currently in grass and hay. There are 2 entrances onto the property off of RR204 and there is a fantastic building spot up on a hill that could accommodate a walkout basement. Power and Natural gas are at the property line and there is a municipal water line close by! Only a short 19 min drive to Fort Saskatchewan and 40 min to Edmonton.

#### **Community Information**

| Address     | Range Road 204 Township Road 552 |
|-------------|----------------------------------|
| Area        | Rural Strathcona County          |
| Subdivision | None                             |
| City        | Rural Strathcona County          |