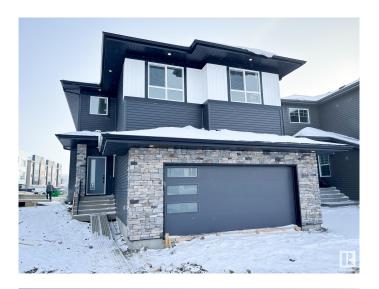

# \$719,900 - 82 Edgefield Way, St. Albert

MLS® #E4423939

# \$719,900

3 Bedroom, 2.50 Bathroom, 2,379 sqft Single Family on 0.00 Acres

Erin Ridge North, St. Albert, AB

Discover the ideal fusion of modern design and functional living with the Alchemy model by One Horizon Living. This carefully crafted 2,282-square-foot residence offers a contemporary aesthetic both inside and out with open to below. Explore detailed exterior and interior renderings that highlight Alchemy's architectural beauty and thoughtfully planned interiors. Key features include expansive living areas, a state-of-the-art kitchen, and elegant finishes throughout. Alchemy is designed to enhance your lifestyle, ensuring every square foot is utilized to its fullest potential. All this with a professionally fully finished basement with the same quality, specs and warranty provide through out the home.

### **Exterior**

Exterior Wood, Brick, Vinyl

Exterior Features See Remarks

Roof Asphalt Shingles
Construction Wood, Brick, Vinyl
Foundation Concrete Perimeter