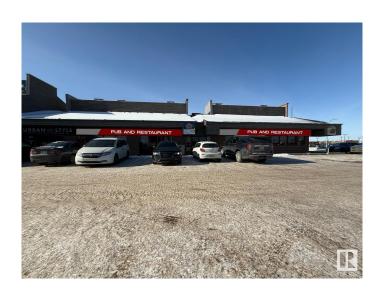

## \$325,000

0 Bedroom, 0.00 Bathroom, Business on 0.00 Acres

Parsons Industrial, Edmonton, AB

This well-established restaurant is situated at the busy intersection of 34 Ave and Parsons Road, offering excellent visibility and foot traffic. With a fully equipped kitchen and a stylish dining area, it provides a seamless turnkey operation for serving customers. The prime location ensures a steady flow of patrons, making it an ideal spot for anyone looking for a fresh start in the food & beverage industry.