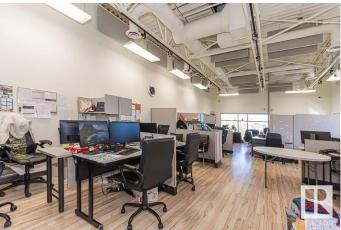

#### \$399,000

0 Bedroom, 0.00 Bathroom, Office on 0.00 Acres

Pylypow Industrial, Edmonton, AB

Welcome to this fully developed 1084 square foot second floor condominium office with building elevator access. This building is a 2 story concrete and steel construction built in 2010 and has second floor common area washrooms. Direct exposure to 50th street and 55 Avenue and easy access to Whitemud Drive and Anthany Henday Drive.