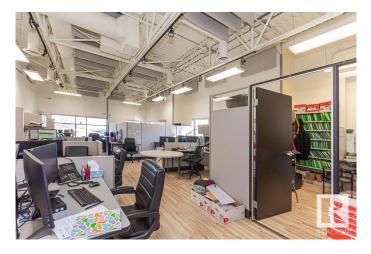

#### \$399,000

0 Bedroom, 0.00 Bathroom, Office on 0.00 Acres

Pylypow Industrial, Edmonton, AB

Welcome to this fully developed 1084 square foot second floor condominium office with building elevator access. This building is a 2 story concrete and steel construction built in 2010 and has second floor common area washrooms. Direct exposure to 50th street and 55 Avenue and easy access to Whitemud Drive and Anthany Henday Drive.