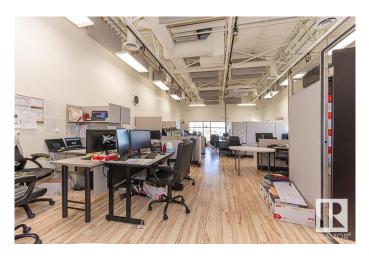

#### \$399,000

0 Bedroom, 0.00 Bathroom, Office on 0.00 Acres

Pylypow Industrial, Edmonton, AB

Welcome to this fully developed 1084 square foot second floor condominium office with building elevator access. This building is a 2 story concrete and steel construction built in 2010 and has second floor common area washrooms. Direct exposure to 50th street and 55 Avenue and easy access to Whitemud Drive and Anthany Henday Drive.