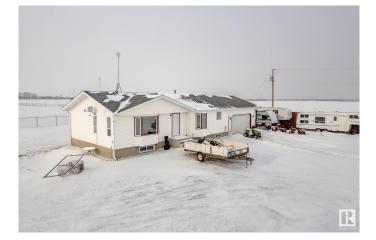

#### \$450,000

0 Bedroom, 0.00 Bathroom, Industrial on 0.00 Acres

None, Rural Leduc County, AB

This 2.26-acre parcel has DC-020 zoning for light and medium industrial uses as per the South Devon Industrial Area Structure Plan. With prime access to Highway 60 and 19 it is minutes from the Town of Devon, Edmonton, Leduc, Nisku, and the Edmonton International Airport. The existing residential styled structure was built circa 1992 and has been used for office space. It features four (4) rooms, two (2) bathrooms, a kitchen, and a double attached garage. The shingles were recently changed circa 2023. Property has a well, septic field, gas and power. Alberta Land Title Number: 082 404 576. Information herein and auxiliary information subject to becoming outdated in time, change, and/or deemed reliable but not guaranteed. Buyer to confirm information during their Due Diligence.