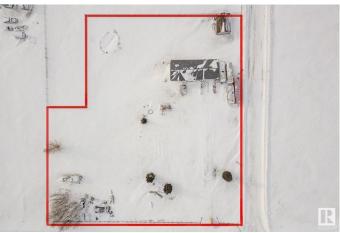

#### \$450,000

0 Bedroom, 0.00 Bathroom, Industrial on 0.00 Acres

None, Rural Leduc County, AB

This 2.26-acre parcel has DC-020 zoning for light and medium industrial uses as per the South Devon Industrial Area Structure Plan. With prime access to Highway 60 and 19 it is minutes from the Town of Devon, Edmonton, Leduc, Nisku, and the Edmonton International Airport. The existing residential styled structure was built circa 1992 and has been used for office space. It features four (4) rooms, two (2) bathrooms, a kitchen, and a double attached garage. The shingles were recently changed circa 2023. Property has a well, septic field, gas and power. Alberta Land Title Number: 082 404 576. Information herein and auxiliary information subject to becoming outdated in time, change, and/or deemed reliable but not guaranteed. Buyer to confirm information during their Due Diligence.