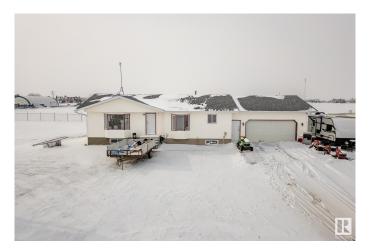

#### \$450,000

0 Bedroom, 0.00 Bathroom, Industrial on 0.00 Acres

None, Rural Leduc County, AB

This 2.26-acre parcel has DC-020 zoning for light and medium industrial uses as per the South Devon Industrial Area Structure Plan. With prime access to Highway 60 and 19 it is minutes from the Town of Devon, Edmonton, Leduc, Nisku, and the Edmonton International Airport. The existing residential styled structure was built circa 1992 and has been used for office space. It features four (4) rooms, two (2) bathrooms, a kitchen, and a double attached garage. The shingles were recently changed circa 2023. Property has a well, septic field, gas and power. Alberta Land Title Number: 082 404 576. Information herein and auxiliary information subject to becoming outdated in time, change, and/or deemed reliable but not guaranteed. Buyer to confirm information during their Due Diligence.