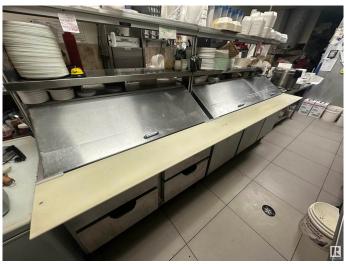

## \$220,000

0 Bedroom, 0.00 Bathroom, Business on 0.00 Acres

Ellerslie Industrial, Edmonton, AB

Well established and fully equipped Asian restaurant (around 2,700 SF) business for over 10 years that is located in the office/retail building. Sale includes the kitchen equipment and fixtures, etc. without financial information of the business. This will be perfect opportunity if you are planning to open any restaurants by adding your own style.