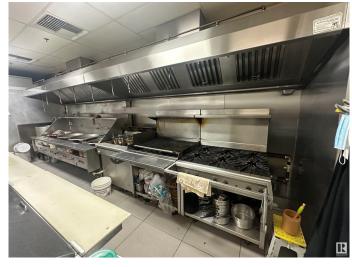

## \$220,000

0 Bedroom, 0.00 Bathroom, Business on 0.00 Acres

Ellerslie Industrial, Edmonton, AB

Well established and fully equipped Asian restaurant (around 2,700 SF) business for over 10 years that is located in the office/retail building. Sale includes the kitchen equipment and fixtures, etc. without financial information of the business. This will be perfect opportunity if you are planning to open any restaurants by adding your own style.