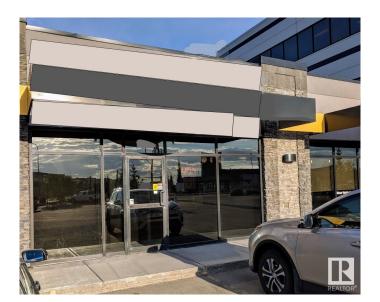

## \$220,000

0 Bedroom, 0.00 Bathroom, Business on 0.00 Acres

Ellerslie Industrial, Edmonton, AB

Well established and fully equipped Asian restaurant (around 2,700 SF) business for over 10 years that is located in the office/retail building. Sale includes the kitchen equipment and fixtures, etc. without financial information of the business. This will be perfect opportunity if you are planning to open any restaurants by adding your own style.