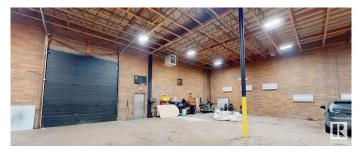

#### \$0

0 Bedroom, 0.00 Bathroom, Industrial on 0.00 Acres

Bonaventure Industrial, Edmonton, AB

6,830 sq.ft.± industrial bay with grade loading, featuring five offices, a showroom, a kitchenette, and warehouse space. The property has overhead gas-fired units in the warehouse and rooftop HVAC for the office. Conveniently located near St. Albert Trail, Yellowhead Highway, and Anthony Henday.