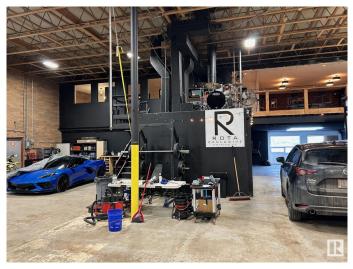

#### \$0

0 Bedroom, 0.00 Bathroom, Industrial on 0.00 Acres

Bonaventure Industrial, Edmonton, AB

6,830 sq.ft.± industrial bay with grade loading, featuring five offices, a showroom, a kitchenette, and warehouse space. The property has overhead gas-fired units in the warehouse and rooftop HVAC for the office. Conveniently located near St. Albert Trail, Yellowhead Highway, and Anthony Henday.