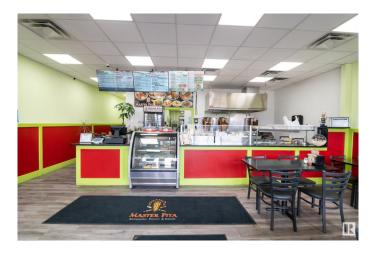

### \$230,000

0 Bedroom, 0.00 Bathroom, Business on 0.00 Acres

Grandin, St. Albert, AB

Welcome to a turnkey culinary adventure in St. Albert! Located close to St Albert Trail this restaurant has a fusion of flavors that captivate the senses.Impeccably designed interiors welcome guests into a warm, inviting ambiance. From the moment patrons step through the door, they're greeted by acomfortable atmosphere. The menu, curated with precision and passion, showcases a tantalizing array of dishes that celebrate local ingredients and global influences. Each bite tells a story of culinary mastery, leaving diners craving more. With raving reviews from satisfied customers, this establishment has earned its place as a beloved gem in the community. Beyond the delectable fare, the business is meticulously organized forseamless operations. From efficient kitchen workflows to attentive front-of-house service, every aspect is finely tuned to ensure an exceptional diningexperience. With a dedicated team in place, new owners can step into a thriving enterprise right away. Dont miss out