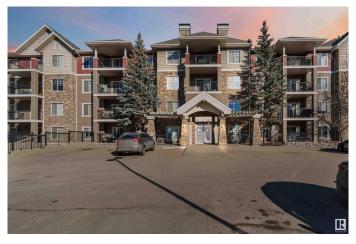

# \$225,000 - 128 2098 Blackmud Creek Drive, Edmonton

MLS® #E4424377

#### \$225,000

2 Bedroom, 2.00 Bathroom, 1,109 sqft Condo / Townhouse on 0.00 Acres

Blackmud Creek, Edmonton, AB

LOCATION, LOCATION, LOCATION! This beautiful condo is an excellent choice for young professionals or those looking to downsize. It features two generously sized bedrooms with spacious closets, two full bathrooms, and a heated underground parking stall, along with ample visitor parking. The modern kitchen boasts sleek black high-end appliances, a central island, and upgraded maple cabinetry. The unit is also equipped with central air conditioning, plus a cozy gas fireplace with a fan. Enjoy outdoor living on the expansive veranda, complete with a gas hookup for a barbecue. Additional conveniences include a dedicated storage area in the underground parking and an in-suite laundry room with a stacked washer and dryer, as well as a large storage space. The building offers fantastic amenities, including a games room, fitness centre, social/party room, and a spacious guest suite. ALL this home needs is YOU!

## **Community Information**

| Address           | 128 2098 Blackmud Creek Drive                                                                                                           |
|-------------------|-----------------------------------------------------------------------------------------------------------------------------------------|
| Area              | Edmonton                                                                                                                                |
| Subdivision       | Blackmud Creek                                                                                                                          |
| City              | Edmonton                                                                                                                                |
| County            | ALBERTA                                                                                                                                 |
| Province          | AB                                                                                                                                      |
| Postal Code       | T6W 1T7                                                                                                                                 |
| Amenities         |                                                                                                                                         |
| Amenities         | Air Conditioner, Deck, No Animal Home, No Smoking Home, Parking-Visitor, Television Connection                                          |
| Parking           | Underground                                                                                                                             |
| Interior          |                                                                                                                                         |
| Interior Features | ensuite bathroom                                                                                                                        |
| Appliances        | Air Conditioning-Central, Dishwasher-Built-In, Microwave Hood Fan, Refrigerator, Stacked Washer/Dryer, Stove-Electric, Window Coverings |
| Heating           | Forced Air-1, Natural Gas                                                                                                               |
| Fireplace         | Yes                                                                                                                                     |
| Fireplaces        | Glass Door, Heatilator/Fan, Tile Surround                                                                                               |
| # of Stories      | 4                                                                                                                                       |
| Stories           | 1                                                                                                                                       |
| Has Basement      | Yes                                                                                                                                     |
| Basement          | None, No Basement                                                                                                                       |
| Exterior          |                                                                                                                                         |
| Exterior          | Wood, Stone, Stucco, Vinyl                                                                                                              |