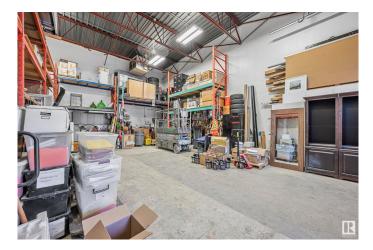

#### \$659,000

0 Bedroom, 0.00 Bathroom, Industrial on 0.00 Acres

Mistatim Industrial, Edmonton, AB

Prime commercial opportunity on 156 Street with 25,000 vehicles per day, offering excellent visibility and accessibility. This unit features \$150,000 in commercial-grade office improvements, including four offices, a boardroom, a kitchen, one bathroom, and a custom reception with millwork finishes. The warehouse bay includes 14-foot bay door, 20 foot ceiling height, shared yard access, making it ideal for various business uses: Industrial Business, Vehicle Repair shop, car wash, cannabis retail, restaurants, health services, liquor store, recycling drop off center, gym and offices.