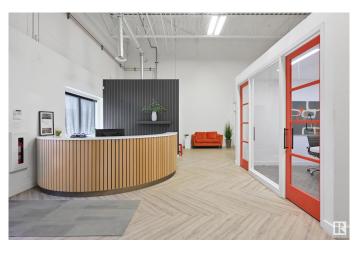

#### \$659,000

0 Bedroom, 0.00 Bathroom, Industrial on 0.00 Acres

Mistatim Industrial, Edmonton, AB

Prime commercial opportunity on 156 Street with 25,000 vehicles per day, offering excellent visibility and accessibility. This unit features \$150,000 in commercial-grade office improvements, including four offices, a boardroom, a kitchen, one bathroom, and a custom reception with millwork finishes. The warehouse bay includes 14-foot bay door, 20 foot ceiling height, shared yard access, making it ideal for various business uses: Industrial Business, Vehicle Repair shop, car wash, cannabis retail, restaurants, health services, liquor store, recycling drop off center, gym and offices.