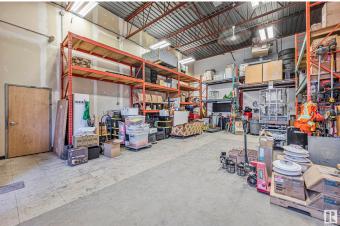

#### \$659,000

0 Bedroom, 0.00 Bathroom, Industrial on 0.00 Acres

Mistatim Industrial, Edmonton, AB

Prime commercial opportunity on 156 Street with 25,000 vehicles per day, offering excellent visibility and accessibility. This unit features \$150,000 in commercial-grade office improvements, including four offices, a boardroom, a kitchen, one bathroom, and a custom reception with millwork finishes. The warehouse bay includes 14-foot bay door, 20 foot ceiling height, shared yard access, making it ideal for various business uses: Industrial Business, Vehicle Repair shop, car wash, cannabis retail, restaurants, health services, liquor store, recycling drop off center, gym and offices.