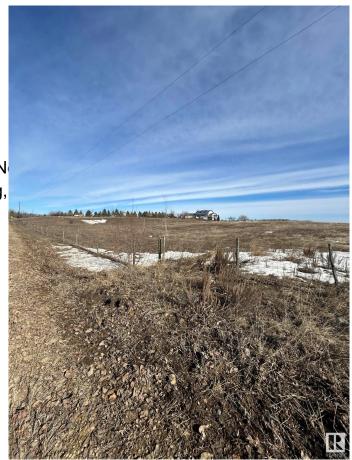

#### \$324,900

0 Bedroom, 0.00 Bathroom, Rural on 5.19 Acres

None, Rural Parkland County, AB

MAJESTIC AND ROLLING 5.19 ACRES
LOCATED MINUTES SW OF STONY PLAIN!
WELCOME TO 53209 RANGE ROAD 14.
THIS UNREAL PROPERTY IS JUST OFF
PAVEMENT AND IS PERFECT TO BUILD
YOUR WALK-OUT DREAM HOME.
PROPERTY IS ZONED "OUT OF
SUBDIVISION" AND HAS LIMITED BUILDING
RESTRICTIONS. DRILLED WATER WELLS
AND SEPTIC FIELDS ARE PERMTTED. NO
TIME CONSTRAINTS TO BUILD.
PROPERTY WOULD BE PERFECT FOR A
SMALL HOBBY FARM, HORSE SET-UP,
HOME BASED BUSINESS, OR SHOP.