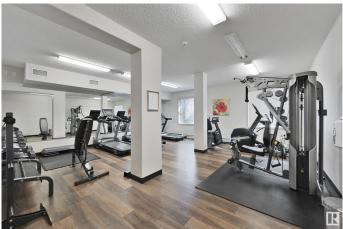

## \$276,000

2 Bedroom, 2.00 Bathroom, 853 sqft Condo / Townhouse on 0.00 Acres

Ambleside, Edmonton, AB

This 2 bedrooms unit located in L'ATTITUDE STUDIOS. The unit is in MINT condition. Feature 9' ceilings throughout the unit. Modern design kitchen looking over the LIVING and DINING room. Nice sized master bedroom comes with walk through closet and 3 piece full bath. Other good sized bedroom and 4 piece full bath also in the unit as well. HE appliances. Complex has FITNESS ROOM, SOCIAL ROOM. Also comes with one underground parking and Storage. Walking distance to SHOPPING, PUBLIC TRANSIT. Close to SCHOOL and EASY ACCESS to ANTHONY HENDAY and WHITEMUD freeway.

| Style                                                                                                                                                 | Single Level Apartment                                                                                                                                                                                                                                                                                                             |  |
|-------------------------------------------------------------------------------------------------------------------------------------------------------|------------------------------------------------------------------------------------------------------------------------------------------------------------------------------------------------------------------------------------------------------------------------------------------------------------------------------------|--|
| Status                                                                                                                                                | Active                                                                                                                                                                                                                                                                                                                             |  |
| Community Information                                                                                                                                 |                                                                                                                                                                                                                                                                                                                                    |  |
| Address                                                                                                                                               | 305 320 Ambleside Link                                                                                                                                                                                                                                                                                                             |  |
| Area                                                                                                                                                  | Edmonton                                                                                                                                                                                                                                                                                                                           |  |
| Subdivision                                                                                                                                           | Ambleside                                                                                                                                                                                                                                                                                                                          |  |
| City                                                                                                                                                  | Edmonton                                                                                                                                                                                                                                                                                                                           |  |
| County                                                                                                                                                | ALBERTA                                                                                                                                                                                                                                                                                                                            |  |
| Province                                                                                                                                              | AB                                                                                                                                                                                                                                                                                                                                 |  |
| Postal Code                                                                                                                                           | T6W 2Z9                                                                                                                                                                                                                                                                                                                            |  |
| Amenities                                                                                                                                             |                                                                                                                                                                                                                                                                                                                                    |  |
| Amenities                                                                                                                                             | Carbon Monoxide Detectors, Ceiling 9 ft., Detectors Smoke, Exercise<br>Room, Intercom, Parking-Visitor, Secured Parking, Social Rooms,<br>Sprinkler System-Fire, Vinyl Windows, Storage Cage                                                                                                                                       |  |
| Parking                                                                                                                                               | Heated, Underground                                                                                                                                                                                                                                                                                                                |  |
|                                                                                                                                                       |                                                                                                                                                                                                                                                                                                                                    |  |
| Interior                                                                                                                                              |                                                                                                                                                                                                                                                                                                                                    |  |
| Interior<br>Interior Features                                                                                                                         | ensuite bathroom                                                                                                                                                                                                                                                                                                                   |  |
|                                                                                                                                                       | ensuite bathroom<br>Dishwasher-Built-In, Dryer, Garage Control, Microwave Hood Fan,<br>Refrigerator, Stove-Electric, Washer                                                                                                                                                                                                        |  |
| Interior Features                                                                                                                                     | Dishwasher-Built-In, Dryer, Garage Control, Microwave Hood Fan,                                                                                                                                                                                                                                                                    |  |
| Interior Features<br>Appliances                                                                                                                       | Dishwasher-Built-In, Dryer, Garage Control, Microwave Hood Fan, Refrigerator, Stove-Electric, Washer                                                                                                                                                                                                                               |  |
| Interior Features<br>Appliances<br>Heating                                                                                                            | Dishwasher-Built-In, Dryer, Garage Control, Microwave Hood Fan,<br>Refrigerator, Stove-Electric, Washer<br>Baseboard, Natural Gas                                                                                                                                                                                                  |  |
| Interior Features<br>Appliances<br>Heating<br># of Stories                                                                                            | Dishwasher-Built-In, Dryer, Garage Control, Microwave Hood Fan,<br>Refrigerator, Stove-Electric, Washer<br>Baseboard, Natural Gas<br>4                                                                                                                                                                                             |  |
| Interior Features<br>Appliances<br>Heating<br># of Stories<br>Stories                                                                                 | Dishwasher-Built-In, Dryer, Garage Control, Microwave Hood Fan,<br>Refrigerator, Stove-Electric, Washer<br>Baseboard, Natural Gas<br>4<br>1                                                                                                                                                                                        |  |
| Interior Features<br>Appliances<br>Heating<br># of Stories<br>Stories<br>Has Basement                                                                 | Dishwasher-Built-In, Dryer, Garage Control, Microwave Hood Fan,<br>Refrigerator, Stove-Electric, Washer<br>Baseboard, Natural Gas<br>4<br>1<br>Yes                                                                                                                                                                                 |  |
| Interior Features<br>Appliances<br>Heating<br># of Stories<br>Stories<br>Has Basement<br>Basement                                                     | Dishwasher-Built-In, Dryer, Garage Control, Microwave Hood Fan,<br>Refrigerator, Stove-Electric, Washer<br>Baseboard, Natural Gas<br>4<br>1<br>Yes                                                                                                                                                                                 |  |
| Interior Features<br>Appliances<br>Heating<br># of Stories<br>Stories<br>Has Basement<br>Basement<br><b>Exterior</b>                                  | Dishwasher-Built-In, Dryer, Garage Control, Microwave Hood Fan,<br>Refrigerator, Stove-Electric, Washer<br>Baseboard, Natural Gas<br>4<br>1<br>Yes<br>None, No Basement                                                                                                                                                            |  |
| Interior Features<br>Appliances<br>Heating<br># of Stories<br>Stories<br>Has Basement<br>Basement<br><b>Exterior</b><br>Exterior                      | Dishwasher-Built-In, Dryer, Garage Control, Microwave Hood Fan,<br>Refrigerator, Stove-Electric, Washer<br>Baseboard, Natural Gas<br>4<br>1<br>Yes<br>None, No Basement<br>Wood, Brick, Stucco<br>Cul-De-Sac, Fenced, Golf Nearby, Landscaped, Park/Reserve,                                                                       |  |
| Interior Features<br>Appliances<br>Heating<br># of Stories<br>Stories<br>Has Basement<br>Basement<br><b>Exterior</b><br>Exterior<br>Exterior Features | Dishwasher-Built-In, Dryer, Garage Control, Microwave Hood Fan,<br>Refrigerator, Stove-Electric, Washer<br>Baseboard, Natural Gas<br>4<br>1<br>Yes<br>None, No Basement<br>Wood, Brick, Stucco<br>Cul-De-Sac, Fenced, Golf Nearby, Landscaped, Park/Reserve,<br>Playground Nearby, Public Transportation, Schools, Shopping Nearby |  |