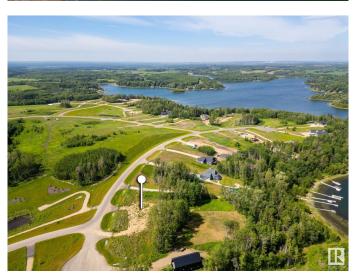

### \$450,000

0 Bedroom, 0.00 Bathroom, Rural on 1.14 Acres

West Point Estates, Rural Parkland County, AB

WATERFRONT!!! Experience breathtaking sunsets and embrace the pinnacle of lakeside opulence! Nestled on a pristine 1.14-acre plot facing west, this idyllic location beckons you to build your dream abode, offering sweeping vistas of a sparkling freshwater lake. Enjoy aquatic adventures with loved ones, from leisurely paddleboarding to exhilarating fishing escapades. Situated just a short 30-minute drive from Edmonton, revel in the harmonious blend of convenience and serenity. With generous space for a decked out workshop, boat storage, and a luxurious executive residence boasting a walk-out basement, this enclave exudes sophistication at every turn. Seize the opportunity to design your personal sanctuary amidst the allure of nature. Welcome to the epitome of lakeside living!

#### **Exterior**

Exterior Features Backs Onto Lake, Backs Onto Park/Trees, Beach Access, Boating,

Environmental Reserve, Flat Site, Golf Nearby, Park/Reserve, Private

Fishing, Ravine View, Waterfront Property