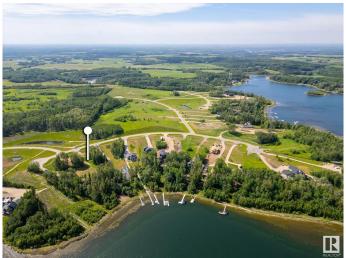

### \$450,000

0 Bedroom, 0.00 Bathroom, Rural on 1.14 Acres

West Point Estates, Rural Parkland County, AB

WATERFRONT!!! Experience breathtaking sunsets and embrace the pinnacle of lakeside opulence! Nestled on a pristine 1.14-acre plot facing west, this idyllic location beckons you to build your dream abode, offering sweeping vistas of a sparkling freshwater lake. Enjoy aquatic adventures with loved ones, from leisurely paddleboarding to exhilarating fishing escapades. Situated just a short 30-minute drive from Edmonton, revel in the harmonious blend of convenience and serenity. With generous space for a decked out workshop, boat storage, and a luxurious executive residence boasting a walk-out basement, this enclave exudes sophistication at every turn. Seize the opportunity to design your personal sanctuary amidst the allure of nature. Welcome to the epitome of lakeside living!

#### **Exterior**

Exterior Features Backs Onto Lake, Backs Onto Park/Trees, Beach Access, Boating,

Environmental Reserve, Flat Site, Golf Nearby, Park/Reserve, Private

Fishing, Ravine View, Waterfront Property