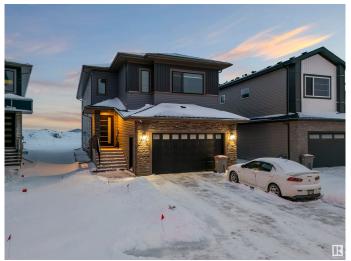

# \$735,000 - 1837 63 Ave, Rural Leduc County

MLS® #E4424594

#### \$735,000

5 Bedroom, 4.50 Bathroom, 2,678 sqft Rural on 0.06 Acres

Irvin Creek, Rural Leduc County, AB

This detached two-storey single-family home blends style and functionality. With a spacious patio, a large gazebo in the backyard, and a double garage, it offers both comfort and convenience. The main floor features a cozy living room, modern kitchen, and family room, ideal for gatherings. The primary bedroom on the main level includes an ensuite 3-piece bathroom. Upstairs, you'll find additional bedrooms, a den, and a bonus room for flexible use. The home also includes a 5-piece ensuite and a 4-piece bath on the upper level, plus a 2-piece bath on the main floor. Central in-built speakers and a big backyard gazebo create an inviting atmosphere. Located in a prime area close to Edmonton South, this home offers easy access to schools, parks, shopping, and dining, making it the perfect choice for families seeking space and convenience.