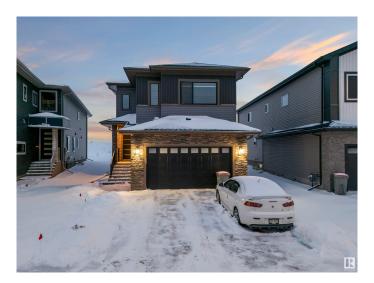

# \$735,000 - 1837 63 Ave, Rural Leduc County

MLS® #E4424594

#### \$735,000

5 Bedroom, 4.50 Bathroom, 2,678 sqft Rural on 0.06 Acres

Irvin Creek, Rural Leduc County, AB

This detached two-storey single-family home blends style and functionality. With a spacious patio, a large gazebo in the backyard, and a double garage, it offers both comfort and convenience. The main floor features a cozy living room, modern kitchen, and family room, ideal for gatherings. The primary bedroom on the main level includes an ensuite 3-piece bathroom. Upstairs, you'll find additional bedrooms, a den, and a bonus room for flexible use. The home also includes a 5-piece ensuite and a 4-piece bath on the upper level, plus a 2-piece bath on the main floor. Central in-built speakers and a big backyard gazebo create an inviting atmosphere. Located in a prime area close to Edmonton South, this home offers easy access to schools, parks, shopping, and dining, making it the perfect choice for families seeking space and convenience.