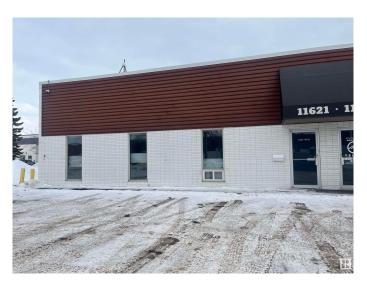

#### \$0

0 Bedroom, 0.00 Bathroom, Industrial on 0.00 Acres

Huff Bremner Estate Industrial, Edmonton, AB

Opportunity to lease office/warehouse in well-established industrial park and nearby residential. 3,318 sq.ft.± with 5 offices, boardroom, kitchenette and grade loading warehouse. Telus Fibre internet. Located just off 142 Street and 118 Avenue, with easy access to Yellowhead Trail and a large residential population.

# **Community Information**

Address 11621 145 Street

Area Edmonton

Subdivision Huff Bremner Estate Industria

City Edmonton
County ALBERTA

Province AB

Postal Code T5M 1V9