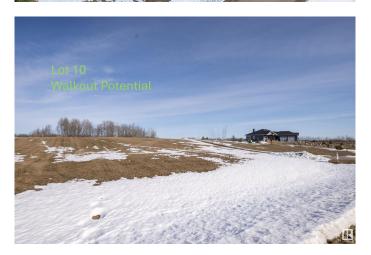

#### \$224,900

0 Bedroom, 0.00 Bathroom, Rural on 1.98 Acres

Willow Peak Estates, Rural Parkland County, AB

Live close to Chickakoo Lake in beautiful Willow Peak Estates only 12 minutes from Stony Plain. Imagine the possibilities for your dream home with the Builder of YOUR choice on this 1.98 acre lot. This acreage has a gorgeous spot for a SUNNY SOUTH FACING walkout home, as it sits on a slight hill with trees behind it. The driveway entrance is paved, and so is the subdivision. STOP and LISTEN when you drive over to see it...there is peace and tranquility here with only nature surrounding you and no highway noise at all, as the subdivision is set far from the highway and situated on a NO EXIT ROAD. This property can have a well or a cistern (your choice) It can also accommodate a septic tank & field too, and the power is across the road. The gas line is at the lot line. A guick trip to work in Edmonton on the Yellowhead will be only 25 to 30 minutes. It's a well-positioned spot for a new home, offering country living with close convenience to the City.

## **Exterior**

Exterior Features Backs Onto Park/Trees, Hillside, No Through Road, Not Fenced, Paved

Lane, Rolling Land, Schools, See Remarks