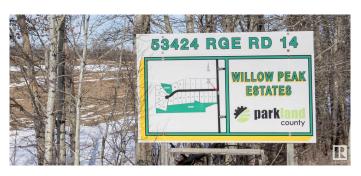

#### \$224,900

0 Bedroom, 0.00 Bathroom, Rural on 1.98 Acres

Willow Peak Estates, Rural Parkland County, AB

Live close to Chickakoo Lake in beautiful Willow Peak Estates only 12 minutes from Stony Plain. Imagine the possibilities for your dream home with the Builder of YOUR choice on this 1.98 acre lot. This acreage has a gorgeous spot for a SUNNY SOUTH FACING walkout home, as it sits on a slight hill with trees behind it. The driveway entrance is paved, and so is the subdivision. STOP and LISTEN when you drive over to see it...there is peace and tranquility here with only nature surrounding you and no highway noise at all, as the subdivision is set far from the highway and situated on a NO EXIT ROAD. This property can have a well or a cistern (your choice) It can also accommodate a septic tank & field too, and the power is across the road. The gas line is at the lot line. A guick trip to work in Edmonton on the Yellowhead will be only 25 to 30 minutes. It's a well-positioned spot for a new home, offering country living with close convenience to the City.

## **Community Information**

Address 10 53424 Range Road 14

Area Rural Parkland County

Subdivision Willow Peak Estates

City Rural Parkland County

County ALBERTA

Province AB

Postal Code T7Y 0B5