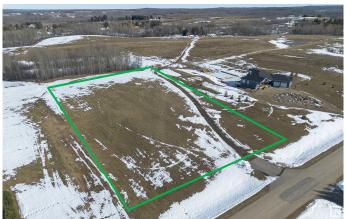

#### \$224,900

0 Bedroom, 0.00 Bathroom, Rural on 1.98 Acres

Willow Peak Estates, Rural Parkland County, AB

Live close to Chickakoo Lake in beautiful Willow Peak Estates only 12 minutes from Stony Plain. Imagine the possibilities for your dream home with the Builder of YOUR choice on this 1.98 acre lot. This acreage has a gorgeous spot for a SUNNY SOUTH FACING walkout home, as it sits on a slight hill with trees behind it. The driveway entrance is paved, and so is the subdivision. STOP and LISTEN when you drive over to see it...there is peace and tranquility here with only nature surrounding you and no highway noise at all, as the subdivision is set far from the highway and situated on a NO EXIT ROAD. This property can have a well or a cistern (your choice) It can also accommodate a septic tank & field too, and the power is across the road. The gas line is at the lot line. A guick trip to work in Edmonton on the Yellowhead will be only 25 to 30 minutes. It's a well-positioned spot for a new home, offering country living with close convenience to the City.

## **Exterior**

Exterior Features Backs Onto Park/Trees, Hillside, No Through Road, Not Fenced, Paved

Lane, Rolling Land, Schools, See Remarks