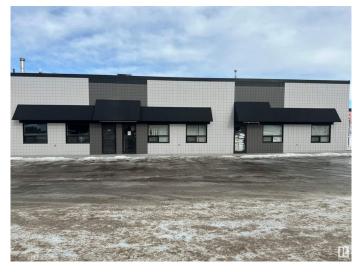

### \$838,760

0 Bedroom, 0.00 Bathroom, Industrial on 0.00 Acres

Broadmoor Centre, Sherwood Park, AB

Industrial/Warehouse bays approximately 3,242 square feet and available for sale immediately. The property is located in Sherwood Park, AB with easy access to and from the location to major highways including Sherwood Park Freeway and Anthony Henday. There is additional approximately 659 square feet mezzanine, which makes total usable space size as 3,901 square feet. These improved units have two overhead doors (12X12 feet), approximately 18 feet ceiling height and, built in washroom with, roof top units and two electrical panels. The zoning allows variety of commercial and industrial usages including warehouse, distribution Centre and offices.