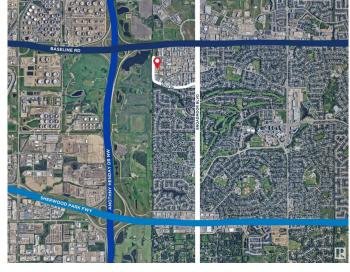

### \$838,760

0 Bedroom, 0.00 Bathroom, Industrial on 0.00 Acres

Broadmoor Centre, Sherwood Park, AB

Industrial/Warehouse bays approximately 3,242 square feet and available for sale immediately. The property is located in Sherwood Park, AB with easy access to and from the location to major highways including Sherwood Park Freeway and Anthony Henday. There is additional approximately 659 square feet mezzanine, which makes total usable space size as 3,901 square feet. These improved units have two overhead doors (12X12 feet), approximately 18 feet ceiling height and, built in washroom with, roof top units and two electrical panels. The zoning allows variety of commercial and industrial usages including warehouse, distribution Centre and offices.

# **Community Information**

Address 465-469 Sioux Road

Area Sherwood Park

Subdivision Broadmoor Centre

City Sherwood Park

County ALBERTA

Province AB

Postal Code T8A 4H2