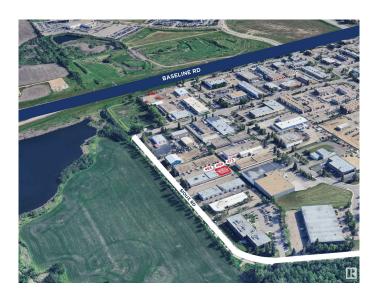

### \$838,760

0 Bedroom, 0.00 Bathroom, Industrial on 0.00 Acres

Broadmoor Centre, Sherwood Park, AB

Industrial/Warehouse bays approximately 3,242 square feet and available for sale immediately. The property is located in Sherwood Park, AB with easy access to and from the location to major highways including Sherwood Park Freeway and Anthony Henday. There is additional approximately 659 square feet mezzanine, which makes total usable space size as 3,901 square feet. These improved units have two overhead doors (12X12 feet), approximately 18 feet ceiling height and, built in washroom with, roof top units and two electrical panels. The zoning allows variety of commercial and industrial usages including warehouse, distribution Centre and offices.

# **Community Information**

Address 465-469 Sioux Road

Area Sherwood Park

Subdivision Broadmoor Centre

City Sherwood Park

County ALBERTA

Province AB

Postal Code T8A 4H2