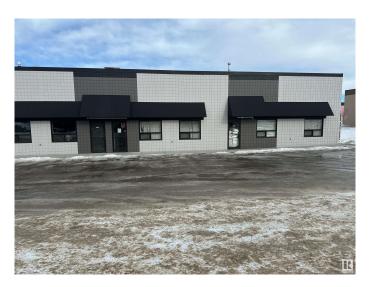

#### \$535,680

0 Bedroom, 0.00 Bathroom, Industrial on 0.00 Acres

Broadmoor Centre, Sherwood Park, AB

This corner Industrial bay is approximately 1,984 square feet and is available for sale immediately. The property is located in Sherwood Park, AB just off Baseline Road, with easy access to and from Sherwood Park Freeway, Yellowhead Trail and Anthony Henday Drive. There is additional approximately more than 686 square feet mezzanine, which makes the usable space size around 2,670 square feet. This improved unit has an overhead door (12X12 feet), approximately 18 feet ceiling height, built in washroom and an electrical panel with front as partial retail or office space. The zoning (C5) allows variety of commercial and industrial usages including warehouse, distribution Centre and offices.