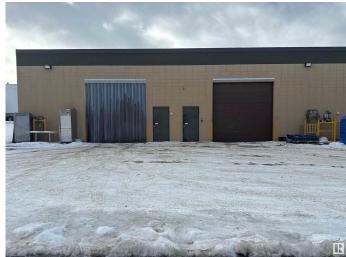

#### \$535,680

0 Bedroom, 0.00 Bathroom, Industrial on 0.00 Acres

Broadmoor Centre, Sherwood Park, AB

This corner Industrial bay is approximately 1,984 square feet and is available for sale immediately. The property is located in Sherwood Park, AB just off Baseline Road, with easy access to and from Sherwood Park Freeway, Yellowhead Trail and Anthony Henday Drive. There is additional approximately more than 686 square feet mezzanine, which makes the usable space size around 2,670 square feet. This improved unit has an overhead door (12X12 feet), approximately 18 feet ceiling height, built in washroom and an electrical panel with front as partial retail or office space. The zoning (C5) allows variety of commercial and industrial usages including warehouse, distribution Centre and offices.