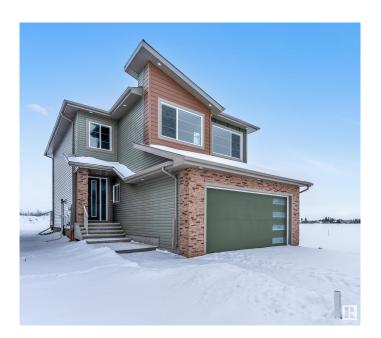

# \$629,500 - 6327 17 Street, Rural Leduc County

MLS® #E4424650

#### \$629,500

4 Bedroom, 3.00 Bathroom, 2,256 sqft Rural on 0.12 Acres

Irvin Creek, Rural Leduc County, AB

Welcome to IRVINE CREEK!\*\*MAIN FLOOR BED - FULL BATH\*\* Nestled beyond the bustling city limits, this stunning brand-new home under construction offers the perfect blend of modern design and tranquil living. Featuring 4 spacious bedrooms, including a convenient main-floor bedroom and primary suite upstairs, this home ensures comfort and privacy for the entire family. Step inside to be welcomed by Spacious foyer and a chef-inspired kitchen, complete with a functional spice kitchen. Thoughtfully designed with 8-foot doors on the main floor, oversized triple-pane windows, and a side entrance for future basement development, this home caters to your family's every need. Located just minutes from the airport, schools, shopping, and other amenities, Irvine Creek is the ideal setting for your dream family home. Experience serenity and convenience all in one place.

Style 2 Storey
Status Active

### **Exterior**

Exterior Wood

Exterior Features Airport Nearby, Playground Nearby, Shopping Nearby

Construction Wood

Foundation Concrete Perimeter