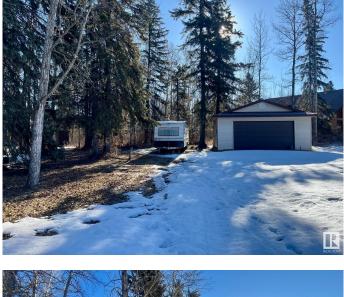

#### \$239,000

0 Bedroom, 0.00 Bathroom, Rural on 0.94 Acres

Ascot Beach, Rural Parkland County, AB

Discover the perfect getaway with this large well taken care of 0.94-acre vacant lot in the sought-after Ascot Beach area of Wabamun, Alberta. This mature, tree-lined property features a double garage, small tool shed, and a self-contained outhouseâ€"ideal for weekend escapes or future development. Equipped with three separate 30-amp, 240-volt RV plugs and power to the garage, it's ready for all your recreational needs. Just a 7-minute walk through a scenic tree-lined path to the water and a 4-minute drive to Wabamun's public beach, this is the ultimate spot for making lasting memories. Located less than an hour from Edmonton, it's the perfect retreat close to home!