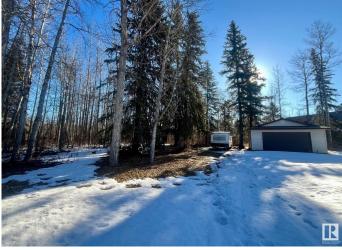

#### \$239,000

0 Bedroom, 0.00 Bathroom, Rural on 0.94 Acres

Ascot Beach, Rural Parkland County, AB

Discover the perfect getaway with this large well taken care of 0.94-acre vacant lot in the sought-after Ascot Beach area of Wabamun, Alberta. This mature, tree-lined property features a double garage, small tool shed, and a self-contained outhouseâ€"ideal for weekend escapes or future development. Equipped with three separate 30-amp, 240-volt RV plugs and power to the garage, it's ready for all your recreational needs. Just a 7-minute walk through a scenic tree-lined path to the water and a 4-minute drive to Wabamun's public beach, this is the ultimate spot for making lasting memories. Located less than an hour from Edmonton, it's the perfect retreat close to home!