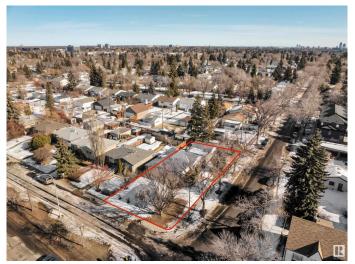

# \$599,000

1 Bedroom, 0.00 Bathroom, 11 sqft Single Family on 0.00 Acres

Grovenor, Edmonton, AB

650m2 lot in popular Grovenor with RM h16 zoning allowing for more density, increased height and lower minimum set backs. What's this mean for you, the investor... the ability to get more units on the land, making more money every month. Situated just West of downtown this parcel of land is in a prime re development community and is ready for your next investment/build. Edmonton is prime for more infill and this is the perfect location for that. Lot dimensions are 53'x131'. \*House is sold as is with no warranties or representations by the seller.

# **Community Information**

Address 14808 106 Avenue

Area Edmonton
Subdivision Grovenor
City Edmonton
County ALBERTA

Province AB

Postal Code T5N 1C1