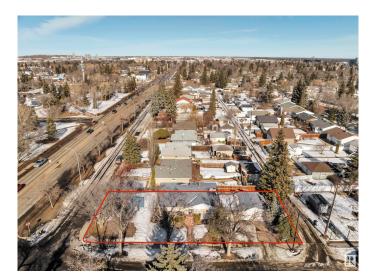

# \$599,000

1 Bedroom, 0.00 Bathroom, 11 sqft Single Family on 0.00 Acres

Grovenor, Edmonton, AB

650m2 lot in popular Grovenor with RM h16 zoning allowing for more density, increased height and lower minimum set backs. What's this mean for you, the investor... the ability to get more units on the land, making more money every month. Situated just West of downtown this parcel of land is in a prime re development community and is ready for your next investment/build. Edmonton is prime for more infill and this is the perfect location for that. Lot dimensions are 53'x131'. \*House is sold as is with no warranties or representations by the seller.

# **Community Information**

Address 14808 106 Avenue

Area Edmonton
Subdivision Grovenor
City Edmonton
County ALBERTA

Province AB

Postal Code T5N 1C1