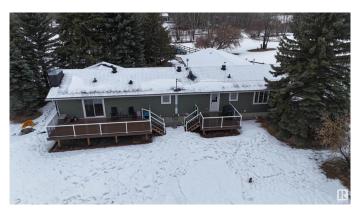

### \$749,000

4 Bedroom, 2.50 Bathroom, 2,031 sqft Rural on 3.41 Acres

Cole Anne Heights, Rural Parkland County, AB

Welcome to 16 53228 Range Road 15, a beautifully renovated property in 2020, offering 3.41 acres of serene, private space. Perfect for entertaining, this home features three composite decks that provide ample space for gatherings and relaxation. The expansive primary bedroom is a standout, offering direct access to the main deck for easy outdoor enjoyment. Ideally located just minutes from Stony Plain, this property combines modern updates with the peace and tranquility of country living. Don't miss out on this perfect blend of luxury and convenience!

#### **Amenities**

Features Deck, Detectors Smoke, Fire Pit, Hot Water Natural Gas, No Animal

Home, No Smoking Home, Vinyl Windows

#### **Exterior**

Exterior Wood

Exterior Features Fenced, Fruit Trees/Shrubs, Landscaped, Level Land, Private Setting,

Treed Lot

Construction Wood

Foundation Concrete Perimeter