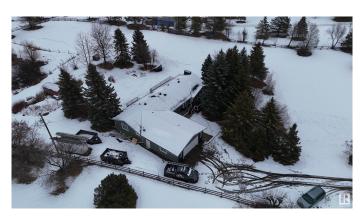

### \$749,000

4 Bedroom, 2.50 Bathroom, 2,031 sqft Rural on 3.41 Acres

Cole Anne Heights, Rural Parkland County, AB

Welcome to 16 53228 Range Road 15, a beautifully renovated property in 2020, offering 3.41 acres of serene, private space. Perfect for entertaining, this home features three composite decks that provide ample space for gatherings and relaxation. The expansive primary bedroom is a standout, offering direct access to the main deck for easy outdoor enjoyment. Ideally located just minutes from Stony Plain, this property combines modern updates with the peace and tranquility of country living. Don't miss out on this perfect blend of luxury and convenience!

#### **Exterior**

Exterior Wood

Exterior Features Fenced, Fruit Trees/Shrubs, Landscaped, Level Land, Private Setting,

Treed Lot

Construction Wood

Foundation Concrete Perimeter