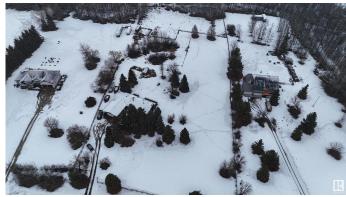

### \$749,000

4 Bedroom, 2.50 Bathroom, 2,031 sqft Rural on 3.41 Acres

Cole Anne Heights, Rural Parkland County, AB

Welcome to 16 53228 Range Road 15, a beautifully renovated property in 2020, offering 3.41 acres of serene, private space. Perfect for entertaining, this home features three composite decks that provide ample space for gatherings and relaxation. The expansive primary bedroom is a standout, offering direct access to the main deck for easy outdoor enjoyment. Ideally located just minutes from Stony Plain, this property combines modern updates with the peace and tranquility of country living. Don't miss out on this perfect blend of luxury and convenience!

#### **Exterior**

Exterior Wood

Exterior Features Fenced, Fruit Trees/Shrubs, Landscaped, Level Land, Private Setting,

Treed Lot

Construction Wood

Foundation Concrete Perimeter