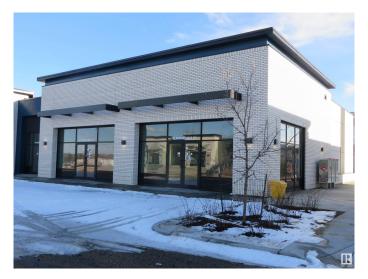

### \$0

0 Bedroom, 0.00 Bathroom, Retail on 0.00 Acres

Ellerslie Industrial, Edmonton, AB

Welcome to Parsons Square! This exceptional commercial leasing opportunity is perfect for fast food/restaurant, retail, professional office/clinic & more. Multiple adjacent units available from 1244-1430 sq.ft. with high ceilings and large windows throughtout. This brand new commercial complex is conveniently situated and directly fronting Parsons Road with great visibility & easy access to Ellerslie road, Calgary Trail & Anthony Henday Drive. With competitive leasing rate and operating costs, nice curb appeal with ample store front parking & business signage, it's perfect opportunity for your new or extend your business venture with excellent growth potential in this much desirable residential / commercial neighborhood of South Edmonton.

# **Essential Information**

MLS® # E4424964

Bathrooms 0.00
Acres 0.00
Year Built 2023
Type Retail
Status Active

Address 375 Parsons Rd

Area Edmonton

Subdivision Ellerslie Industrial

City Edmonton
County ALBERTA

#### **Exterior**

Exterior Mixed, Steel Frame Construction Mixed, Steel Frame