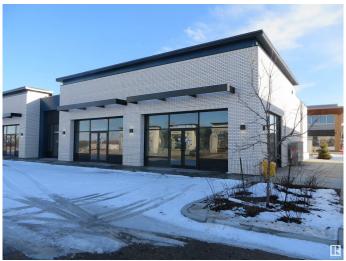

### \$0

0 Bedroom, 0.00 Bathroom, Retail on 0.00 Acres

Ellerslie Industrial, Edmonton, AB

Welcome to Parsons Square! This exceptional commercial leasing opportunity is perfect for fast food/restaurant, retail, professional office/clinic & more. Multiple adjacent units available from 1244-1430 sq.ft. with high ceilings and large windows throughtout. This brand new commercial complex is conveniently situated and directly fronting Parsons Road with great visibility & easy access to Ellerslie road, Calgary Trail & Anthony Henday Drive. With competitive leasing rate and operating costs, nice curb appeal with ample store front parking & business signage, it's perfect opportunity for your new or extend your business venture with excellent growth potential in this much desirable residential / commercial neighborhood of South Edmonton.

# **Essential Information**

MLS® # E4424964

Bathrooms 0.00
Acres 0.00
Year Built 2023
Type Retail
Status Active

Address 375 Parsons Rd

Area Edmonton

Subdivision Ellerslie Industrial

City Edmonton
County ALBERTA

#### **Exterior**

Exterior Mixed, Steel Frame Construction Mixed, Steel Frame