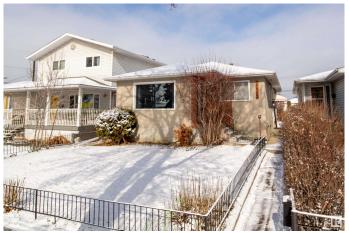

## \$467.500

5 Bedroom, 2.00 Bathroom, 1,054 sqft Single Family on 0.00 Acres

Allendale, Edmonton, AB

Great investment property- upgraded three bedroom bungalow in Allendale. Over 1000 sq ft home with a two bedroom basement inlaw suite. Upgrades include kitchen cupboards, granite tops in kitchen and bathroom, hardwood floors, interior doors, casings and baseboards. Side entrance leading to basement where there is a second kitchen and living room, 2 bedrooms and a 4 piece bathroom. 100 amp electrical, updated pipes in basement floor, insulation in attic, sump pump, new hot water tank and shingles on house, new fence in backyard. Nicely treed front and back yards, double garage. Great location only 10 minutes South of the University Hospital, University of Alberta, Whyte Ave and five minutes to Southgate shopping centre and the LRT station.

#### Interior

Appliances Dishwasher-Built-In, Dryer, Microwave Hood Fan, Washer,

Refrigerators-Two, Stoves-Two

Heating Forced Air-1, Natural Gas

Stories 2

Has Basement Yes

Basement Full, Finished