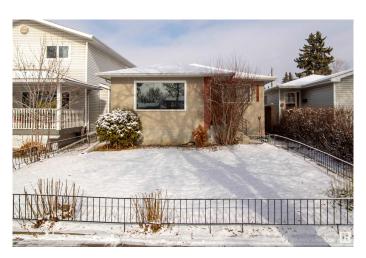

## \$467.500

5 Bedroom, 2.00 Bathroom, 1,054 sqft Single Family on 0.00 Acres

Allendale, Edmonton, AB

Great investment property- upgraded three bedroom bungalow in Allendale. Over 1000 sq ft home with a two bedroom basement inlaw suite. Upgrades include kitchen cupboards, granite tops in kitchen and bathroom, hardwood floors, interior doors, casings and baseboards. Side entrance leading to basement where there is a second kitchen and living room, 2 bedrooms and a 4 piece bathroom. 100 amp electrical, updated pipes in basement floor, insulation in attic, sump pump, new hot water tank and shingles on house, new fence in backyard. Nicely treed front and back yards, double garage. Great location only 10 minutes South of the University Hospital, University of Alberta, Whyte Ave and five minutes to Southgate shopping centre and the LRT station.

#### **Essential Information**

MLS® # E4425002 Price \$467,500

Bedrooms 5
Bathrooms 2.00
Full Baths 2

Square Footage 1,054
Acres 0.00
Year Built 1959

Type Single Family

Sub-Type Detached Single Family

Style Bungalow Status Active

# **Exterior**

Exterior Wood, Stucco

Exterior Features Airport Nearby, Fenced, Flat Site, Low Maintenance Landscape,

Playground Nearby, Public Transportation, Schools, Shopping Nearby

Roof Asphalt Shingles