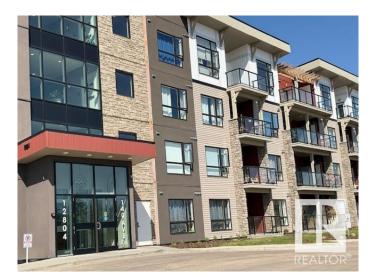

## \$295,900 - 202 12804 140 Avenue, Edmonton

MLS® #E4425023

## \$295,900

2 Bedroom, 2.00 Bathroom, 1,095 sqft Condo / Townhouse on 0.00 Acres

Pembina, Edmonton, AB

"Excellent Value" This Large Corner Unit in Aloft Skyview Features Bright Open Floorplan with Oversized Windows. Great Kitchen with Upgraded Counters, Stainless Appliances and Large Pantry. Spacious Living Room with Garden Door Access to Balcony with North Facing Courtyard View. 2 BEDROOMS, 2 BATHROOMS plus DEN. Other Features Include In Suite Laundry, Titled UNDERGROUND Parking Stall. Amazing Views from the Roof Top Patio. Fantastic Location Close to All Amenities!

## **Community Information**

Address 202 12804 140 Avenue

Area Edmonton
Subdivision Pembina
City Edmonton
County ALBERTA

Province AB

Postal Code T6V 0M3

**Amenities** 

Amenities No Animal Home, Parking-Visitor, Secured Parking, Security Door,