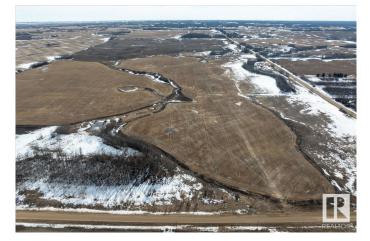

### \$950,000

0 Bedroom, 0.00 Bathroom, Rural on 121.58 Acres

None, Rural Beaver County, AB

121 acres of very good producing land in Beaver county! Slightly rolling land with good drainage. Ready for 2025 spring seeding. Adjoining 146 acres (SW-19-50-19-w4) also for sale.

## Exterior

Exterior Features Rolling Land, See Remarks