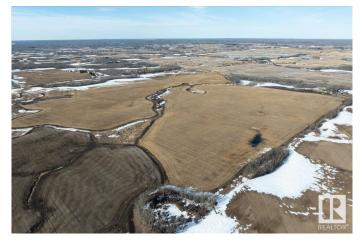

### \$950,000

0 Bedroom, 0.00 Bathroom, Rural on 121.58 Acres

None, Rural Beaver County, AB

121 acres of very good producing land in Beaver county! Slightly rolling land with good drainage. Ready for 2025 spring seeding. Adjoining 146 acres (SW-19-50-19-w4) also for sale.

## Exterior

Exterior Features Rolling Land, See Remarks