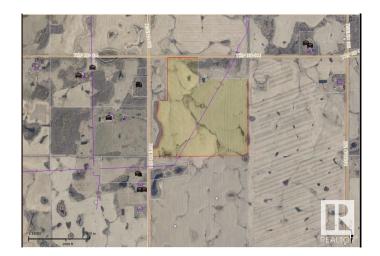

# \$950,000 - Twp Rd 504 & Rr 200, Rural Beaver County

MLS® #E4425065

### \$950,000

0 Bedroom, 0.00 Bathroom, Rural on 121.58 Acres

None, Rural Beaver County, AB

121 acres of very good producing land in Beaver county! Slightly rolling land with good drainage. Ready for 2025 spring seeding. Adjoining 146 acres (SW-19-50-19-w4) also for sale.

## **Community Information**

| Address     | Twp Rd 504 & Rr 200 |
|-------------|---------------------|
| Area        | Rural Beaver County |
| Subdivision | None                |
| City        | Rural Beaver County |
| County      | ALBERTA             |
| Province    | AB                  |
| Postal Code | T0B 4J3             |
|             |                     |