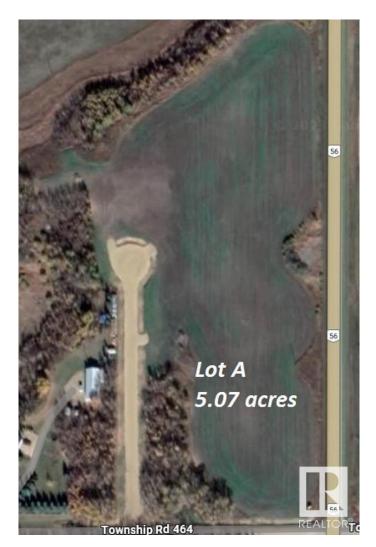

#### \$279,900

0 Bedroom, 0.00 Bathroom, Rural on 5.07 Acres

None, Rural Camrose County, AB

REMARKABLE LOCATION for this 5.07 acre property, just a short drive east of Camrose. Situated adjacent to HWY 56 north of the Richard Pioneer Legacy Junction corner. This lot is serviced with CITY WATER, power and natural gas to the property line. Paved most of the way, with a minor amount of gravel to enter the acreage. In a cul-de-sac which limits unwanted traffic. Great opportunity to build in the country and enjoy your privacy, while still living approximately 7 minutes from Camrose. Potential for SECOND RESIDENCE (discretionary use). Two other lots are also available. Welcome home!

## **Essential Information**

| MLS® #    | E4425066        |
|-----------|-----------------|
| Price     | \$279,900       |
| Bathrooms | 0.00            |
| Acres     | 5.07            |
| Туре      | Rural           |
| Sub-Type  | Vacant Lot/Land |
| Status    | Active          |

#### Exterior

Exterior Features Cul-De-Sac, Flat Site, Level Land, No Through Road