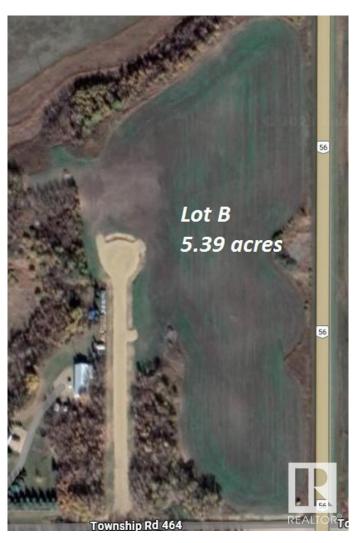

### \$279,900

0 Bedroom, 0.00 Bathroom, Rural on 5.39 Acres

None, Rural Camrose County, AB

Imagine living only 7 minutes east of Camrose, but having 5.39 acres to yourself! This acreage is adjacent to HWY 56, north of the Richardson Pioneer Legacy Junction corner. SERVICED with CITY WATER, power and natural gas to the property line. Paved most of the way, with a minor amount of grave to enter the acreage. In a cul-de-sac which limits unwanted traffic. Build your dream home in the country and enjoy your privacy, just a short drive from Camrose. Potential for SECOND RESIDENCE (discretionary use) Two other lots are also available. Welcome home!

## **Essential Information**

MLS® # E4425067 Price \$279,900

Bathrooms 0.00 Acres 5.39 Type Rural

Sub-Type Vacant Lot/Land

Status Active