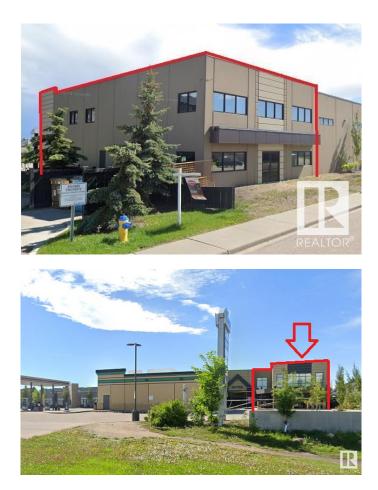

#### \$812,000

0 Bedroom, 0.00 Bathroom, Business on 0.00 Acres

Hollick-Kenyon, Edmonton, AB

Brand New Daycare Opportunity located in Hollick Kenyon. Surrounded by high density residential and a short walk from Dr. Donald Massey School which is a K-9 institution. Approved from the city of Edmonton for 129 kids. The space is 6970 square feet across two levels. This center features large room sizes and adequate washrooms. 1 dedicated hand wash station per room. Center boasts high end commercial grade finishings which will ensure durability, two kitchens/staff rooms (one per level). There is a large playground space which is already fenced and prepped for finishes. Purchase price is for tenant improvements only and is on a Ten year Lease term.