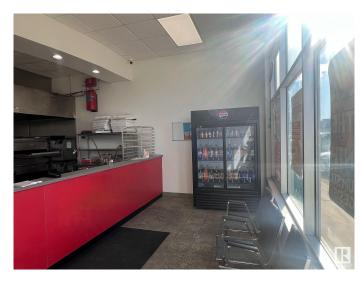

### \$249,900

0 Bedroom, 0.00 Bathroom, Business on 0.00 Acres

East Campsite Business Park, Spruce Grove,

Profitable Pizza store for sale in prime location!!!.This store is perfectly situated in a high traffic with great visibility. Restaurant is almost 1199 Sq ft featuring in good condition equipment and ready for quick possession for immediate operation. Ideal for new and experienced owners to acquire a turnkey, high potential opportunity. Don't miss out!!