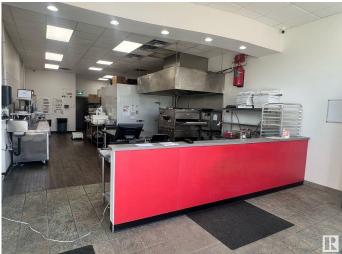

### \$249,900

0 Bedroom, 0.00 Bathroom, Business on 0.00 Acres

East Campsite Business Park, Spruce Grove,

Profitable Pizza store for sale in prime location!!!.This store is perfectly situated in a high traffic with great visibility. Restaurant is almost 1199 Sq ft featuring in good condition equipment and ready for quick possession for immediate operation. Ideal for new and experienced owners to acquire a turnkey, high potential opportunity. Don't miss out!!