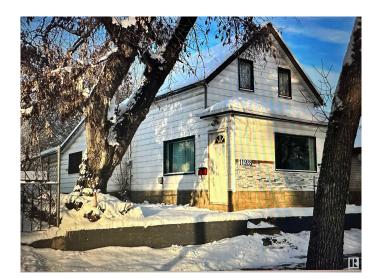

#### \$188,000

2 Bedroom, 1.00 Bathroom, 896 sqft Single Family on 0.00 Acres

Montrose (Edmonton), Edmonton, AB

Please note\* property is sold "as is where is at time of possession―. No warranties or representations

Built in 1928

MLS® # E4425170 Price \$188,000

Bedrooms 2

Bathrooms 1.00

Full Baths 1

Square Footage 896
Acres 0.00
Year Built 1928

Type Single Family

Sub-Type Detached Single Family

#### **Exterior**

Exterior Wood, Vinyl, See Remarks

Exterior Features Landscaped, Public Transportation, Schools, Shopping Nearby

Roof Asphalt Shingles

Construction Wood, Vinyl, See Remarks

Foundation See Remarks