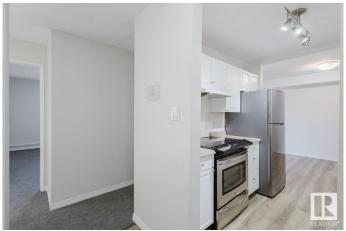

#### \$130,000

2 Bedroom, 1.00 Bathroom, 786 sqft Condo / Townhouse on 0.00 Acres

Daly Grove, Edmonton, AB

RENOVATED! NEW APPLIANCES! SOUTH FACING! Welcome to this charming main level 2 bedroom 1 bath unit, located just across from the Laurel neighbourhood. Step inside to NEW flooring and paint throughout. The updated kitchen features a BRAND NEW fridge and dishwasher, plus space for a full-sized dining table. The bright, south-facing living area provides ample sunlight through the patio doors, perfect for relaxing. Both bedrooms have new carpeting and south-facing windows, ensuring plenty of natural light. The centrally located, updated bathroom boasts fresh tiles and cabinets. Enjoy your generously sized, south-facing patio on the main floor, creating the feeling of your own small backyard. Additionally there is a large storage room with built-in shelves to keep everything organized! Don't miss out on this fantastic opportunity!

#### Interior

Appliances Dishwasher-Built-In, Refrigerator, Stove-Electric

Heating Baseboard, Natural Gas