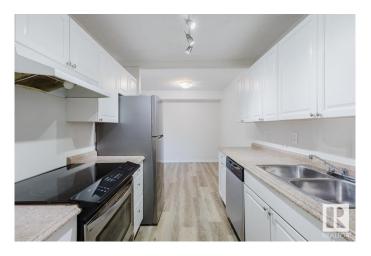

#### \$130,000

2 Bedroom, 1.00 Bathroom, 786 sqft Condo / Townhouse on 0.00 Acres

Daly Grove, Edmonton, AB

RENOVATED! NEW APPLIANCES! SOUTH FACING! Welcome to this charming main level 2 bedroom 1 bath unit, located just across from the Laurel neighbourhood. Step inside to NEW flooring and paint throughout. The updated kitchen features a BRAND NEW fridge and dishwasher, plus space for a full-sized dining table. The bright, south-facing living area provides ample sunlight through the patio doors, perfect for relaxing. Both bedrooms have new carpeting and south-facing windows, ensuring plenty of natural light. The centrally located, updated bathroom boasts fresh tiles and cabinets. Enjoy your generously sized, south-facing patio on the main floor, creating the feeling of your own small backyard. Additionally there is a large storage room with built-in shelves to keep everything organized! Don't miss out on this fantastic opportunity!

#### Interior

Appliances Dishwasher-Built-In, Refrigerator, Stove-Electric

Heating Baseboard, Natural Gas