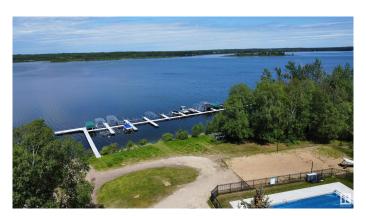

## \$89,900

0 Bedroom, 0.00 Bathroom, Rural on 0.10 Acres

Sunset Shores, Rural Parkland County, AB

Discover paradise at #30 Sunset Shores RV Resort! Featuring lake views and comes with upgrades, including a fully fenced area and grade work. Whether you park your trailer or install a park model, your lakeside retreat awaits. Enjoy resort amenities like a gated entrance, outdoor heated pool, basketball & pickleball courts, ATV trails and more, there's no shortage of activities. The clubhouse, just steps away from this lot, offers a workout area, games/entertainment room, dining space, a candy shop and of course a shower & locker area from coming in off the lake or in from the pool. Family-friendly community with year-round access, as this resort comes with deep services and newly installed city provided water. Sunset Shores offers the perfect blend of relaxation and adventure. Make every day a vacation at Sunset Shores!

### **Exterior**

Exterior Features Fenced, Gated Community, Lake Access Property, Lake View