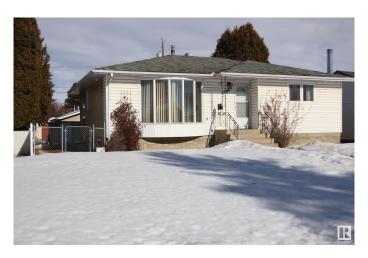

## \$364,900

3 Bedroom, 1.00 Bathroom, 1,106 sqft Single Family on 0.00 Acres

Killarney, Edmonton, AB

Great opportunity. With many of the renovations completed this home is ready for new owners. Upgrades to include hardwood flooring, bathroom, kitchen, some windows, hot water on demand, water lines, electrical, a/c and more. The basement is framed with the thought in mind for a suite (no permits have been pulled yet), for the new owner, the option is yours: finish off for your own personal use or pull permits and you will be well on your way for a legal suite. There are many construction items that will be staying with the house. To complete this home is a double car garage and a large fenced yard. Location is close to schools and public transportation. Located on a crescent, your wait is over!

Style Bungalow Status Active

#### **Exterior**

Exterior Wood, Vinyl

Exterior Features Fenced, Landscaped, Playground Nearby, Public Swimming Pool, Public

Transportation, Schools

Roof Asphalt Shingles

Construction Wood, Vinyl

Foundation Concrete Perimeter