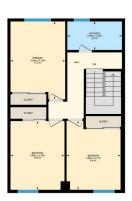

## \$210,000

3 Bedroom, 1.50 Bathroom, 1,150 sqft Condo / Townhouse on 0.00 Acres

Dunluce, Edmonton, AB

Attention first time home buyers and investors! This affordable & charming townhouse in North Edmonton is ready for you to call your own and features 3-bedrooms, 1.5-bathrooms with a partially finished with a large den. This is opportunity you've been waiting for. Step inside to find a bright and spacious living area with large windows that fill the space with natural light, a wood burning fire place and a deck off the living space to your private, fenced, west facing back yard. The functional kitchen/dining offers ample cabinetry, a pantry and enough space for a six setting table making meal prep and entertaining a breeze. Upstairs, you'll find three generous-sized bedrooms and a full bathroom.

#### **Essential Information**

MLS® # E4425330 Price \$210,000

Bedrooms 3

Bathrooms 1.50

Full Baths 1

Half Baths 1

Square Footage 1,150

Acres 0.00