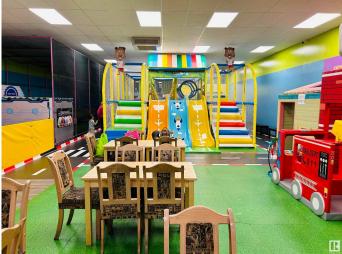

#### \$269,000

0 Bedroom, 0.00 Bathroom, Business on 0.00 Acres

Linsford Park, Leduc, AB

What an exciting business opportunity FOR SALE. This is Leduc's Only Indoor Playcentre available at very attractive price. This is where families bring their children to play, entertain and celebrate. There is amazing selection of equipment, rides, games, theme rooms and a cafe. Plenty of bookings on waiting list. Excellent Lease rates and terms. This is a huge centre where you will enjoy operating and working. All this bundle is \$269,000