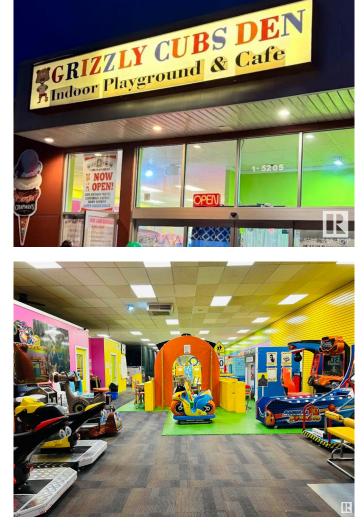

#### \$269,000

0 Bedroom, 0.00 Bathroom, Business on 0.00 Acres

Linsford Park, Leduc, AB

What an exciting business opportunity FOR SALE. This is Leduc's Only Indoor Playcentre available at very attractive price. This is where families bring their children to play, entertain and celebrate. There is amazing selection of equipment, rides, games, theme rooms and a cafe. Plenty of bookings on waiting list. Excellent Lease rates and terms. This is a huge centre where you will enjoy operating and working. All this bundle is \$269,000