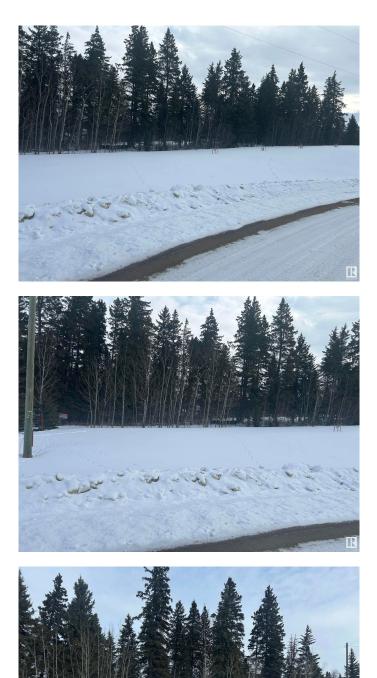

#### \$264,000

0 Bedroom, 0.00 Bathroom, Rural on 2.05 Acres

The Views at Willow Peak, Rural Parkland County, AB

Watch the sun set from your beautifully treed 2.05 Acres, located in the modern subdivision of "The Views at Willow Peak". This newer subdivision is nicely treed with rolling hills. This is a large corner lot with some building area cleared, elevated front entrance, with a gently sloping grade to the rear of the property. The subdivision is fully paved, with a gravel entrance road into the property. Gas and Power to property line. Surrounded by large mature Spruce and Mountain Ash. Access to both Hwy 16 and 16a very close. Located near RR15 Beach Corner store/gas station. Septic and cistern required for any building (no water well). Designated CR - Country Residential. Lots of room for a large home, large shop, and driveway. restricted covenants on the property – fencing, house size, no drilling for a well.