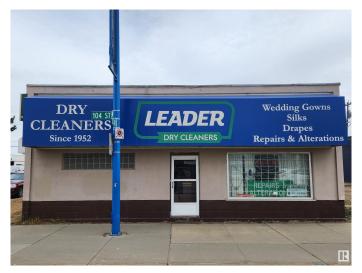

# \$425,000

0 Bedroom, 0.00 Bathroom, Retail on 0.00 Acres

Strathcona Junction, Edmonton, AB

DC1 zoned, 2400 square foot building available on high traffic thoroughfare! Currently occupied by established tenant (month-to-month and willing to negotiate lease extension). Opportunity to redevelop or re-tenant and hold as income property.

Built in 1951

#### **Exterior**

Exterior Block
Construction Block