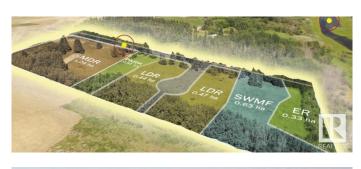

#### \$3,600,000

0 Bedroom, 0.00 Bathroom, Land Commercial on 0.00 Acres

Riverside (St. Albert), St. Albert, AB

Riverlot #22 10 Acres (5.31 developable) located on Sturgeon River minutes from downtown St. Albert. 3.06 Acres Medium Density - 80 units approved 2.25 Acres Low Density - 33 units approved Servicing to site. City water to property, oversized sanitary to property, electricity to property, and natural gas at lot line. Subdivide and developable this year. Riverside Area Structure Plan.