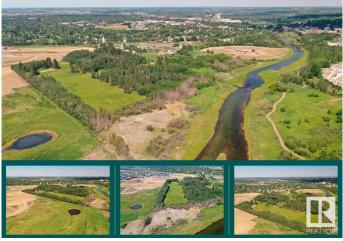

#### \$3,600,000

0 Bedroom, 0.00 Bathroom, Land Commercial on 0.00 Acres

Riverside (St. Albert), St. Albert, AB

Riverlot #22 10 Acres (5.31 developable) located on Sturgeon River minutes from downtown St. Albert. 3.06 Acres Medium Density - 80 units approved 2.25 Acres Low Density - 33 units approved Servicing to site. City water to property, oversized sanitary to property, electricity to property, and natural gas at lot line. Subdivide and developable this year. Riverside Area Structure Plan.