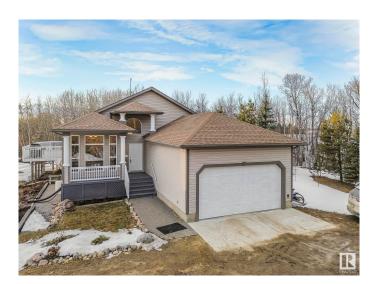

# \$827,500 - 50240 Rge Rd 225, Rural Leduc County

MLS® #E4425872

#### \$827,500

4 Bedroom, 3.00 Bathroom, 1,611 sqft Rural on 4.94 Acres

None, Rural Leduc County, AB

Welcome to this beautiful 4-bedroom, 3-bathroom hillside bungalow, built by Homexx in 2006, offering 1610.97 sq/ft of thoughtfully designed living space. Located on 4.94 acres in Leduc County, this home features an open concept layout with vaulted ceilings, oak cabinets, and matching trim throughout the home. Enjoy the peaceful ambiance with your very own fish pond and the convenience of a 3500-gallon cistern. New quartz countertops in kitchen and bathroom. The fully finished walkout basement boasts a huge family room, ideal for relaxation or entertaining. This property also includes both a double attached garage and a double detached garage for all your storage needs. Just 18 minutes from the Anthony Henday, you'II enjoy the perfect blend of privacy and accessibility. This stunning property could be yours!

### **Essential Information**

MLS® # E4425872

Price \$827,500

Bedrooms 4

Bathrooms 3.00

Full Baths 3

Square Footage 1,611

Acres 4.94

Year Built 2006 Type Rural

Sub-Type Detached Single Family

Style Hillside Bungalow

Status Active

## **Exterior**

Exterior Wood

Exterior Features Fruit Trees/Shrubs, Hillside, Stream/Pond, Treed Lot

Construction Wood

Foundation Concrete Perimeter