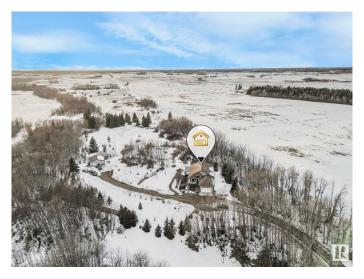

#### \$827,500

4 Bedroom, 3.00 Bathroom, 1,611 sqft Rural on 4.94 Acres

None, Rural Leduc County, AB

Welcome to this beautiful 4-bedroom, 3-bathroom hillside bungalow, built by Homexx in 2006, offering 1610.97 sq/ft of thoughtfully designed living space. Located on 4.94 acres in Leduc County, this home features an open concept layout with vaulted ceilings, oak cabinets, and matching trim throughout the home. Enjoy the peaceful ambiance with your very own fish pond and the convenience of a 3500-gallon cistern. New quartz countertops in kitchen and bathroom. The fully finished walkout basement boasts a huge family room, ideal for relaxation or entertaining. This property also includes both a double attached garage and a double detached garage for all your storage needs. Just 18 minutes from the Anthony Henday, you'II enjoy the perfect blend of privacy and accessibility. This stunning property could be yours!

## **Exterior**

Exterior Wood

Exterior Features Fruit Trees/Shrubs, Hillside, Stream/Pond, Treed Lot

Construction Wood

Foundation Concrete Perimeter