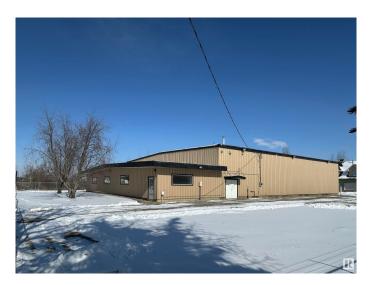

## \$2,480,000

0 Bedroom, 0.00 Bathroom, Industrial on 0.00 Acres

North Business Park, Stony Plain, AB

Located just off Highway 16A in Stony Plain's North Business Park, this versatile 1.21+/- acre property features a 10,000 SF steel-frame warehouse/shop with 18 ft ceilings, a 12 ft by 14 ft high main door, and an additional side door. Built in 1995, the warehouse has a metal roof re-insulated in 2011, upgraded exterior lighting in 2016, a floor drain, and radiant heat. A 4,000 SF mezzanine provides additional storage or workspace. The fully fenced yard was excavated and resurfaced with new pit run and gravel in 2021, offering ample parking and storage space. The on-site 1,716 SF residence, built in 1998, features upper-level living quarters, a four-car garage, a septic pump-out system, and a water well. The warehouse also benefits from three-phase power and a full range of utility services. This well-maintained property is ideal for a variety of commercial and industrial uses.