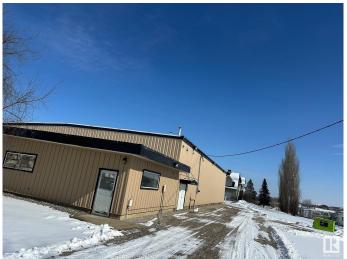

## \$2,480,000

0 Bedroom, 0.00 Bathroom, Industrial on 0.00 Acres

North Business Park, Stony Plain, AB

Located just off Highway 16A in Stony Plain's North Business Park, this versatile 1.21+/- acre property features a 10,000 SF steel-frame warehouse/shop with 18 ft ceilings, a 12 ft by 14 ft high main door, and an additional side door. Built in 1995, the warehouse has a metal roof re-insulated in 2011, upgraded exterior lighting in 2016, a floor drain, and radiant heat. A 4,000 SF mezzanine provides additional storage or workspace. The fully fenced yard was excavated and resurfaced with new pit run and gravel in 2021, offering ample parking and storage space. The on-site 1,716 SF residence, built in 1998, features upper-level living quarters, a four-car garage, a septic pump-out system, and a water well. The warehouse also benefits from three-phase power and a full range of utility services. This well-maintained property is ideal for a variety of commercial and industrial uses.