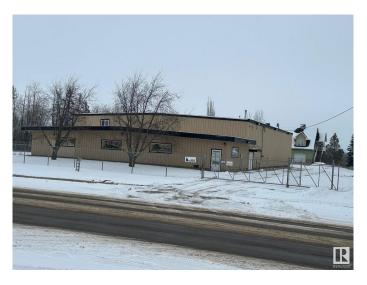

## \$2,480,000

0 Bedroom, 0.00 Bathroom, Industrial on 0.00 Acres

North Business Park, Stony Plain, AB

Located just off Highway 16A in Stony Plain's North Business Park, this versatile 1.21+/- acre property features a 10,000 SF steel-frame warehouse/shop with 18 ft ceilings, a 12 ft by 14 ft high main door, and an additional side door. Built in 1995, the warehouse has a metal roof re-insulated in 2011, upgraded exterior lighting in 2016, a floor drain, and radiant heat. A 4,000 SF mezzanine provides additional storage or workspace. The fully fenced yard was excavated and resurfaced with new pit run and gravel in 2021, offering ample parking and storage space. The on-site 1,716 SF residence, built in 1998, features upper-level living quarters, a four-car garage, a septic pump-out system, and a water well. The warehouse also benefits from three-phase power and a full range of utility services. This well-maintained property is ideal for a variety of commercial and industrial uses.