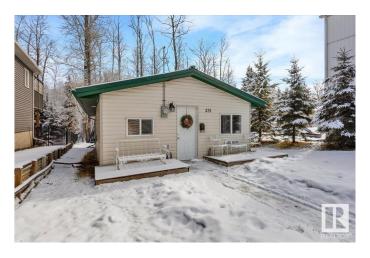

# \$299,000 - 251 Rng Road 20, Rural Parkland County

MLS® #E4426104

## \$299,000

1 Bedroom, 1.00 Bathroom, 902 sqft Rural on 0.18 Acres

Spring Lake, Rural Parkland County, AB

Located on the west shore of sought after community of Spring Lake this affordable charming cottage offers quiet and private lake living surrounded by nature. Only 10 minutes from Stony Plain and close to all the amenities you can have it all! The home is located on a large lot (40x200) that backs trees and than water, just under 1000sq ft and consists of a family room with cozy wood burning stove and electric baseboards heating, one large bedroom that comfortably fits king bed, full bathroom with laundry and spacious kitchen and dining area. Septic tank and cistern both hold 1000 gal. Large storage shed and private back yard with fire pit, lots of parking space in the front. Little trail leading through forest to the lake where you can enjoy kayaking, swimming, fishing or bird watching.

#### **Essential Information**

MLS® # E4426104 Price \$299,000

Bedrooms 1

Bathrooms 1.00

Full Baths 1

Square Footage 902

Acres 0.18

Year Built 1963

#### **Exterior**

Exterior Wood

Exterior Features Backs Onto Lake, Backs Onto Park/Trees, Beach Access, Lake Access

Property, Schools, Treed Lot

Construction Wood Foundation Wood