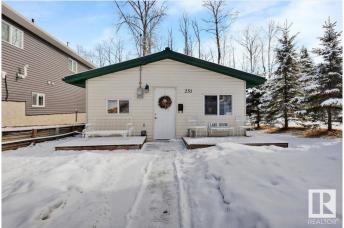

# \$299,000 - 251 Rng Road 20, Rural Parkland County

MLS® #E4426104

## \$299,000

1 Bedroom, 1.00 Bathroom, 902 sqft Rural on 0.18 Acres

Spring Lake, Rural Parkland County, AB

Located on the west shore of sought after community of Spring Lake this affordable charming cottage offers quiet and private lake living surrounded by nature. Only 10 minutes from Stony Plain and close to all the amenities you can have it all! The home is located on a large lot (40x200) that backs trees and than water, just under 1000sq ft and consists of a family room with cozy wood burning stove and electric baseboards heating, one large bedroom that comfortably fits king bed, full bathroom with laundry and spacious kitchen and dining area. Septic tank and cistern both hold 1000 gal. Large storage shed and private back yard with fire pit, lots of parking space in the front. Little trail leading through forest to the lake where you can enjoy kayaking, swimming, fishing or bird watching.

#### **Essential Information**

MLS® # E4426104 Price \$299,000

Bedrooms 1

Bathrooms 1.00

Full Baths 1

Square Footage 902

Acres 0.18

Year Built 1963

#### **Exterior**

Exterior Wood

Exterior Features Backs Onto Lake, Backs Onto Park/Trees, Beach Access, Lake Access

Property, Schools, Treed Lot

Construction Wood Foundation Wood