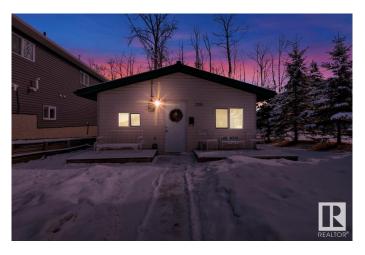

# \$299,000 - 251 Rng Road 20, Rural Parkland County

MLS® #E4426104

## \$299,000

1 Bedroom, 1.00 Bathroom, 902 sqft Rural on 0.18 Acres

Spring Lake, Rural Parkland County, AB

Located on the west shore of sought after community of Spring Lake this affordable charming cottage offers quiet and private lake living surrounded by nature. Only 10 minutes from Stony Plain and close to all the amenities you can have it all! The home is located on a large lot (40x200) that backs trees and than water, just under 1000sq ft and consists of a family room with cozy wood burning stove and electric baseboards heating, one large bedroom that comfortably fits king bed, full bathroom with laundry and spacious kitchen and dining area. Septic tank and cistern both hold 1000 gal. Large storage shed and private back yard with fire pit, lots of parking space in the front. Little trail leading through forest to the lake where you can enjoy kayaking, swimming, fishing or bird watching.

#### **Essential Information**

MLS® # E4426104 Price \$299,000

Bedrooms 1

Bathrooms 1.00

Full Baths 1

Square Footage 902

Acres 0.18

Year Built 1963

#### **Exterior**

Exterior Wood

Exterior Features Backs Onto Lake, Backs Onto Park/Trees, Beach Access, Lake Access

Property, Schools, Treed Lot

Construction Wood Foundation Wood