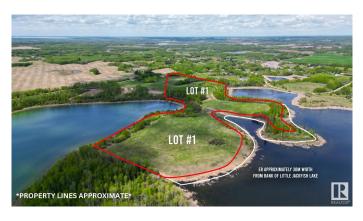

### \$1,820,000

0 Bedroom, 0.00 Bathroom, Rural on 36.00 Acres

Jackfish Lake, Rural Parkland County, AB

Welcome to Lot #1, a rare 36 +/-acre lakefront property on the shores of Jackfish Lake, just 45 minutes from downtown Edmonton and 20 minutes from Spruce Grove. This expansive lot offers an incredible nearly 1.8 km of shoreline, providing unbeatable lake access and panoramic views. The quick drop-off in water depth allows for a shorter dock, making it perfect for boating, swimming, and fishing. What sets this property apart is its nearly exclusive access to Little Jackfish Lake, as Lot 1 backs directly onto its shoreline. This unique feature offers added privacy and a second, more secluded lakefront experience. The property is surrounded by mature trees, offering both privacy and a peaceful natural setting. With power and gas at the property line. If purchased with Lot 2, the lot lines could be reconfigured with Lot 2. Experience the best of lakeside living in an unbeatable location!

# Exterior

| Exterior Features | Boating, Lake   | Access    | Property,         | Lake    | View,    | Park/Reserve,    | Private |
|-------------------|-----------------|-----------|-------------------|---------|----------|------------------|---------|
|                   | Setting, Recrea | tion Use, | <b>River</b> View | v, Tree | d Lot, V | Vaterfront Prope | erty    |