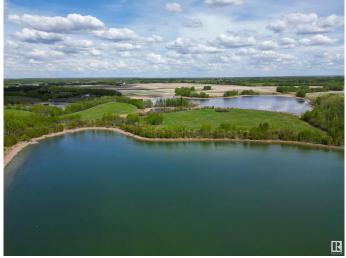

### \$1,820,000

0 Bedroom, 0.00 Bathroom, Rural on 36.00 Acres

Jackfish Lake, Rural Parkland County, AB

Welcome to Lot #1, a rare 36 +/-acre lakefront property on the shores of Jackfish Lake, just 45 minutes from downtown Edmonton and 20 minutes from Spruce Grove. This expansive lot offers an incredible nearly 1.8 km of shoreline, providing unbeatable lake access and panoramic views. The quick drop-off in water depth allows for a shorter dock, making it perfect for boating, swimming, and fishing. What sets this property apart is its nearly exclusive access to Little Jackfish Lake, as Lot 1 backs directly onto its shoreline. This unique feature offers added privacy and a second, more secluded lakefront experience. The property is surrounded by mature trees, offering both privacy and a peaceful natural setting. With power and gas at the property line. If purchased with Lot 2, the lot lines could be reconfigured with Lot 2. Experience the best of lakeside living in an unbeatable location!

# Exterior

| Exterior Features | Boating, Lake   | Access    | Property,         | Lake    | View,    | Park/Reserve,    | Private |
|-------------------|-----------------|-----------|-------------------|---------|----------|------------------|---------|
|                   | Setting, Recrea | tion Use, | <b>River</b> View | v, Tree | d Lot, V | Vaterfront Prope | erty    |