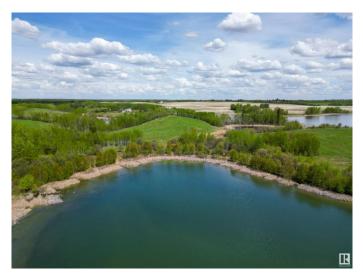

### \$1,820,000

0 Bedroom, 0.00 Bathroom, Rural on 36.00 Acres

Jackfish Lake, Rural Parkland County, AB

Welcome to Lot #1, a rare 36 +/-acre lakefront property on the shores of Jackfish Lake, just 45 minutes from downtown Edmonton and 20 minutes from Spruce Grove. This expansive lot offers an incredible nearly 1.8 km of shoreline, providing unbeatable lake access and panoramic views. The quick drop-off in water depth allows for a shorter dock, making it perfect for boating, swimming, and fishing. What sets this property apart is its nearly exclusive access to Little Jackfish Lake, as Lot 1 backs directly onto its shoreline. This unique feature offers added privacy and a second, more secluded lakefront experience. The property is surrounded by mature trees, offering both privacy and a peaceful natural setting. With power and gas at the property line. If purchased with Lot 2, the lot lines could be reconfigured with Lot 2. Experience the best of lakeside living in an unbeatable location!

# Exterior

| Exterior Features | Boating, Lake   | Access    | Property,         | Lake    | View,    | Park/Reserve,    | Private |
|-------------------|-----------------|-----------|-------------------|---------|----------|------------------|---------|
|                   | Setting, Recrea | tion Use, | <b>River</b> View | v, Tree | d Lot, V | Vaterfront Prope | erty    |